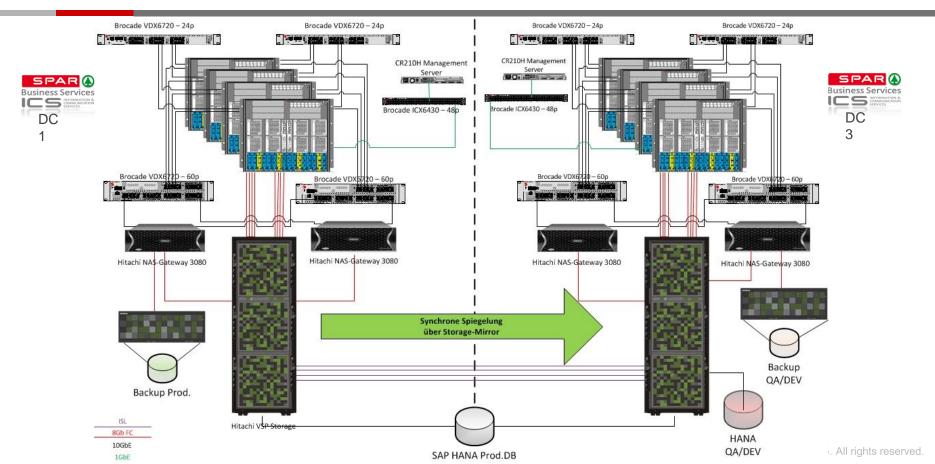

### HDS Design: UCP for SAP HANA BW

- 2x7+1TB scale out for international
- 2x10+1TB scale out for national
- Dual datacenter redundancy
- Dual purpose for secondary's
- Storage based synchronous DT/DR mirroring