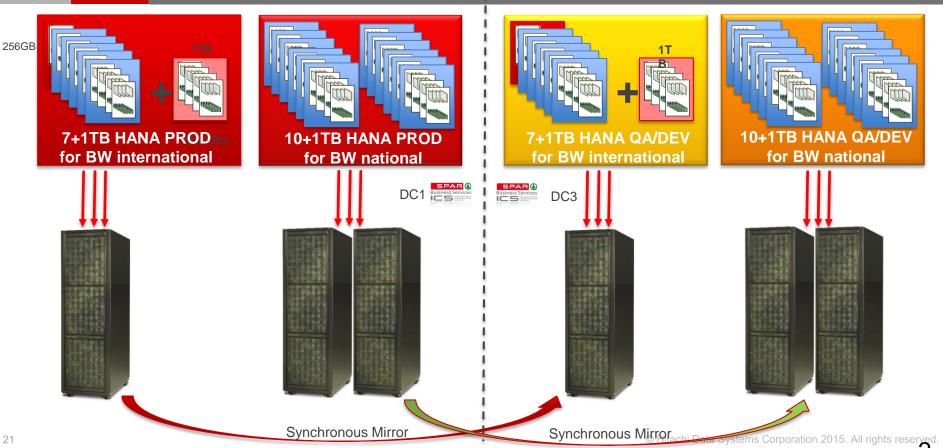

### HDS Design: UCP for SAP HANA BW

- 2x7+1TB scale out for international
- 2x10+1TB scale out for national
- Dual datacenter redundancy
- Dual purpose for secondary's
- Storage based synchronous DT/DR mirroring