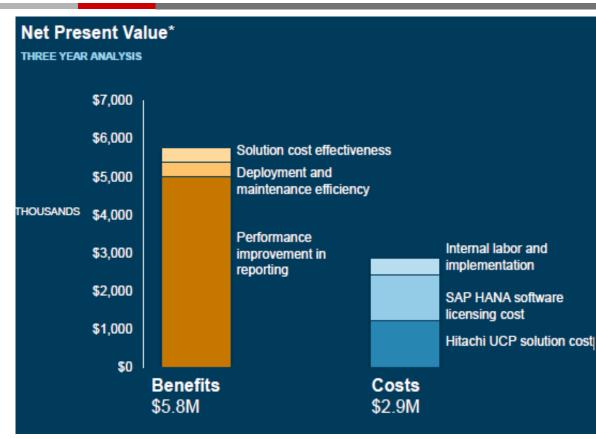

### Forrester Research Study of Four Customers Using UCP for SAP HANA

### Findings:

- **Up to 70%** deployment efficiency versus nonconverged
- 60% 98% efficiency gain in reporting speed
- 25% cost effectiveness versus closest alternative
- **18.2** months payback

Read the full report at hds.com