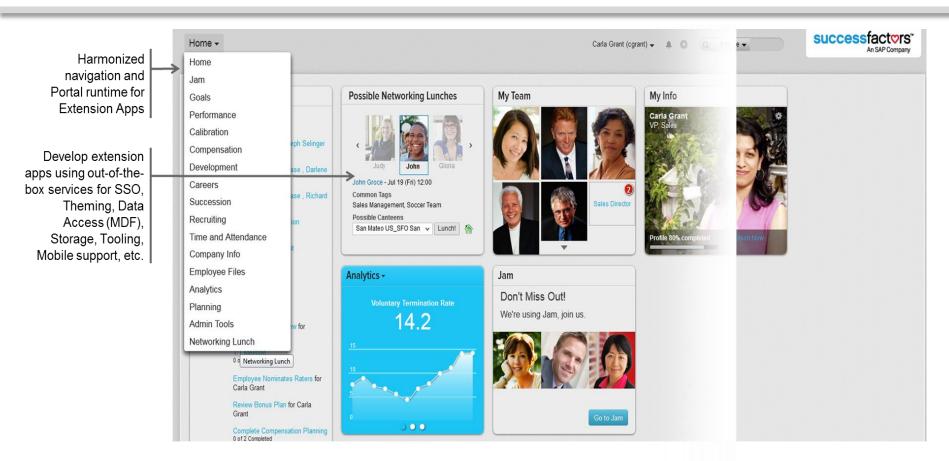

#### Why use it:

- ✓ IT can extend / create apps in the cloud
- Business users can easily extend SuccessFactors applications
- Extensions work with the existing applications ecosystem

## **Application Flexibility and agility**

Flexibility and isolation of a standards-based cloud platform-as-a-service

Speed and simplicity of data modeling in MDF