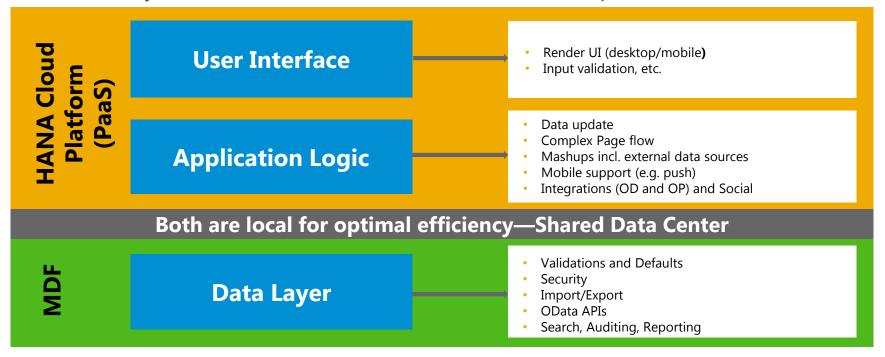

## **Application Flexibility and agility**

Flexibility and isolation of a standards-based cloud platform-as-a-service

Speed and simplicity of data modeling in MDF

#### SAP HANA CLOUD PLATFORM

Application Development | Integration | Database and Analytics | Foundation