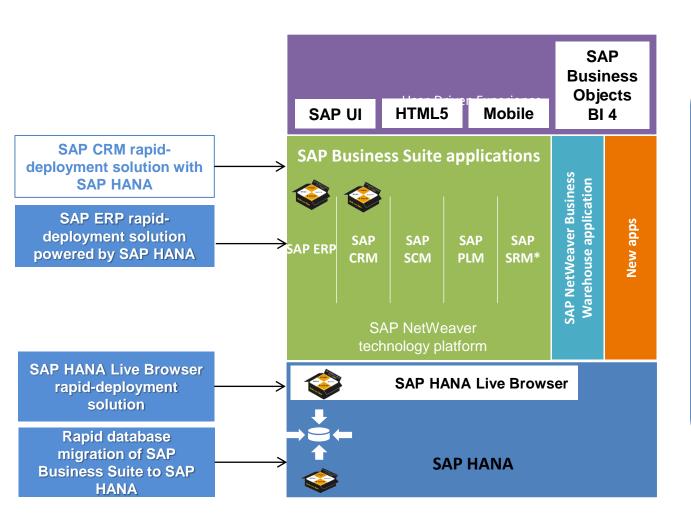

#### SCOPE

pre-assembled packages

- SAP ERP powered by SAP HANA
- SAP HANA Live Browser rapiddeployment solution
- SAP Customer Engagement Intelligence rapid-deployment solution
- SAP HANA Customer Segmentation rapiddeployment solution
- SAP HANA Sentiment Intelligence rapiddeployment solution
- SAP Mobile Sales rapid-deployment solution
- And more

<sup>\*</sup> SAP Supplier Relationship Management application is not included in the scope of applications powered by SAP HANA yet.

- SAP HANA is the best database choice now and for the upcoming future
- SAP Business Suite powered by SAP HANA comprises the best business applications on the fastest database