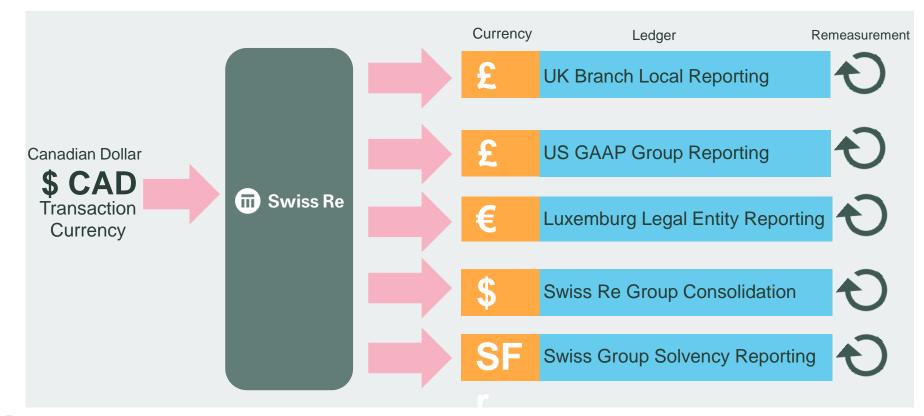

oyees worldwide



## Today's Challenging Environment of Finance





#### How did Swiss Re decide on SAP Simple Finance?

#### **Solution Discovery & Proof of Concept**

Swiss Re tailored use cases:

1. Cost Allocation

2. Multi-valuation and multicurrency

**3.** Multi-dimension End-to-End Reporting



### How did Swiss Re decide on SAP Simple Finance?

#### Conclusions

- Single Source of Truth for Financial Reporting
  - Critical functionality, enhanced performance and product stability were validated for Swiss Re's Requirements
- Enables Swiss Re to achieve our goal of a 5 Day Close, Simplifying and Proactively Steering the Business
- Confidence in our ability to mitigate any new product risk as a coinnovation partner with SAP



## Swiss Re & SAP Partnership Example: Multi-Currency





### What do we see on the horizon?





## Summary

Swiss Re's Industry Knowledge

SAP Simple Finance Technology =

Setting the new industry standard

# Legal notice

©2015 Swiss Re. All rights reserved. You are not permitted to create any modifications or derivative works of this presentation or to use it for commercial or other public purposes without the prior written permission of Swiss Re.

The information and opinions contained in the presentation are provided as at the date of the presentation and are subject to change without notice. Although the information used was taken from reliable sources, Swiss Re does not accept any responsibility for the accuracy or comprehensiveness of the details given. All liability for the accuracy and completeness thereof or for any damage or loss