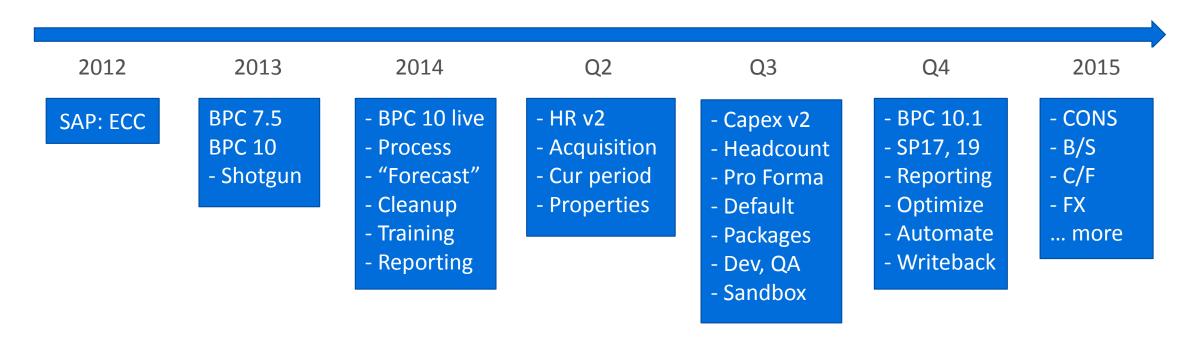

#### **SAP BPC for Forecast**

- Global cloud infrastructure
- •72 month +
- Bottoms up
- Heavily assumption driven
- Low level and granular detail

## **Business Planning Landscape**