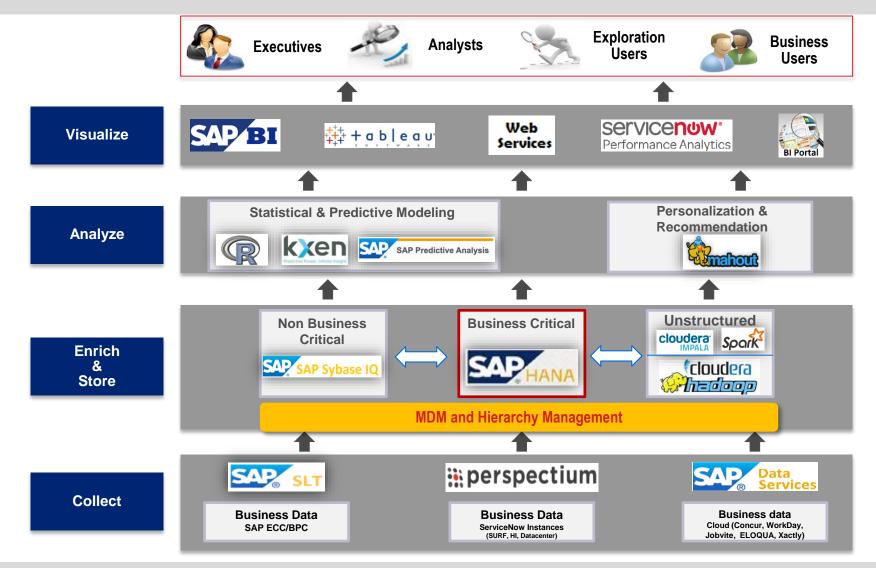

| 30 min          | 1 min  |                |          |                  |
| Full HR Calculations    |                 | 4 hrs  | 2.5 hr         | 2 hr     | 1 hr             |
| Daily HR Calculations   |                 |        | 90 min         | 30 min   | 15 min           |
| Opex Calculations       |                 |        | 1.5 hr         | 1 hr     | 15 min           |
| Allocations             |                 | 10 min | 20 min         | 35 min   | 5 min            |
| Full daily calculations |                 |        |                | 1.5 hr   | 30 min **        |
| HR FX Translations      |                 | 60 min | 60 min         | 15 min   | 3 min            |

<sup>\*</sup> Redesigned model, enhancements, new calculations, etc.

<sup>\*\*</sup> Full automation to zero





#### **NOW & NOW**









servicenuw

2010s