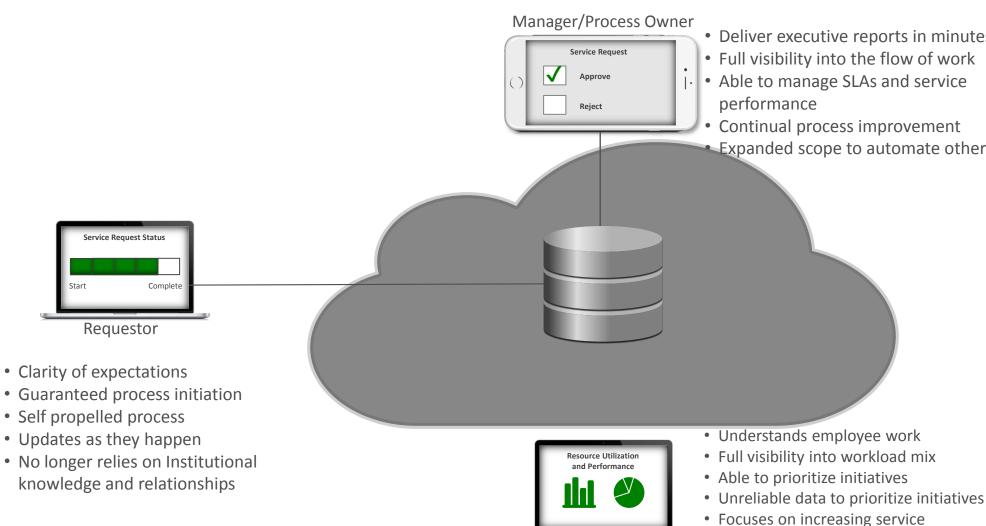

#### **Structured Workflow and Orchestration**

- Full visibility into the flow of work

Continual productivity improvement

Expanded scope to automate other processes

Provider

- Higher accuracy, completeness
- Overview of work in process
- Prioritizes work
- Understands work context
- More productive