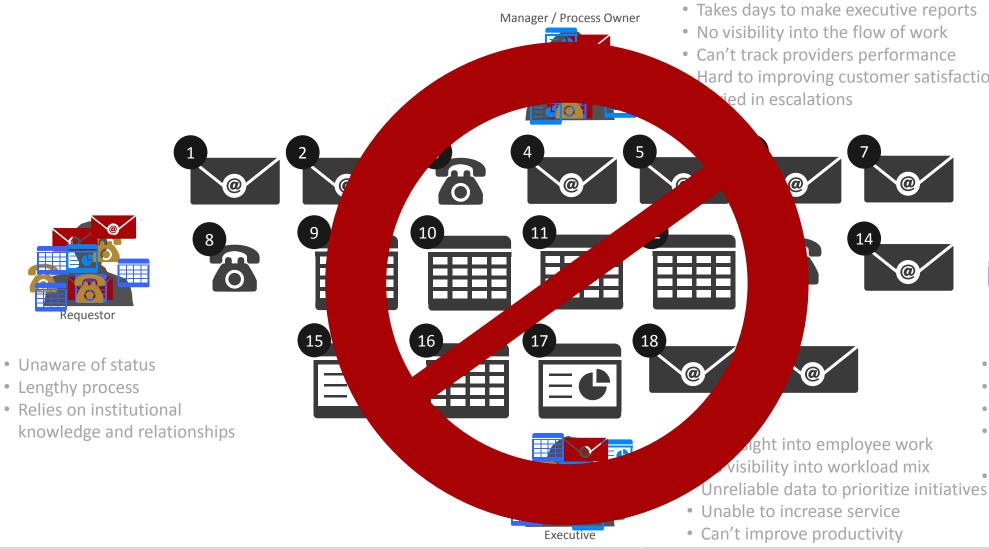

#### **How We Work: Unstructured Messaging**

Hard to improving customer satisfaction

Provider

- Incomplete work
- Doesn't know metrics
- Unable to prioritize work
- Constantly putting out fires
- Can't keep up with inbox