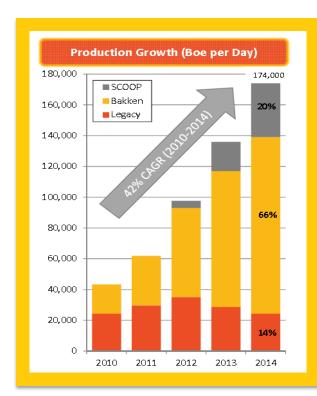

2014 Operating results

Av. 174,189 **BOEPD** 

\$4.8 Billion **Revenue** 

\$3.8 Billion **EBITDAX** 

**1,772** producing wells

**878** Development/ Exploratory Wells