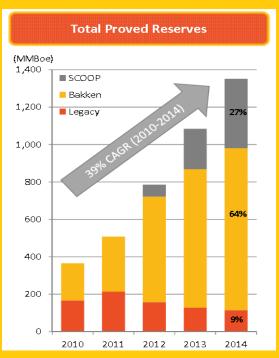

2014 Operating results

Av. 174,189 **BOEPD** 

\$4.8 Billion **Revenue** 

\$3.8 Billion **EBITDAX** 

**1,772** producing wells

**878** Development/ Exploratory Wells