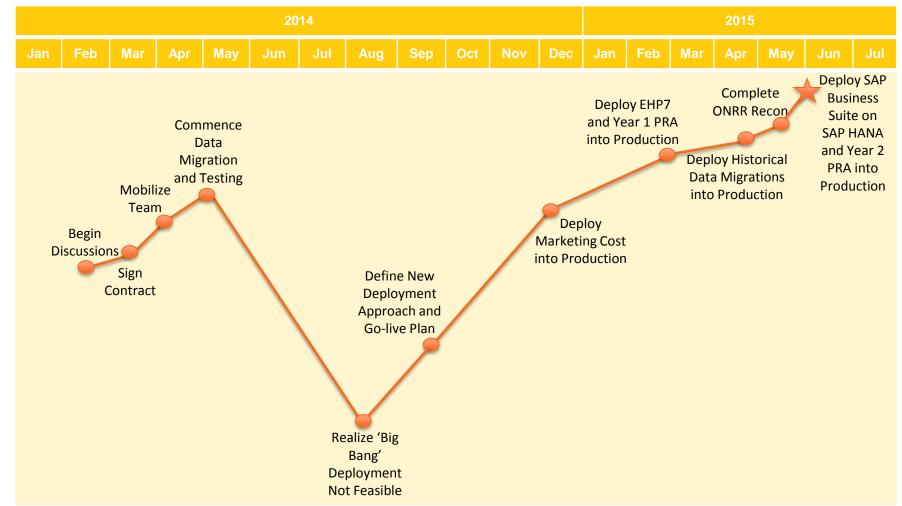

# **Project Journey**

The project timeline was aggressive, but achievable. There have been highs and lows through the journey. There were additional learnings encountered from being the first implementer: