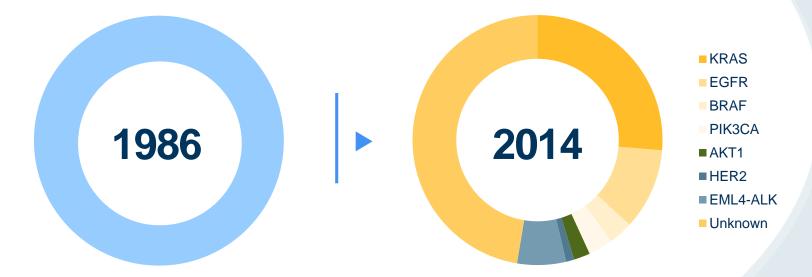

## Lung cancer: from one cancer to many

One disease

7 molecular drivers—and more to be discovered