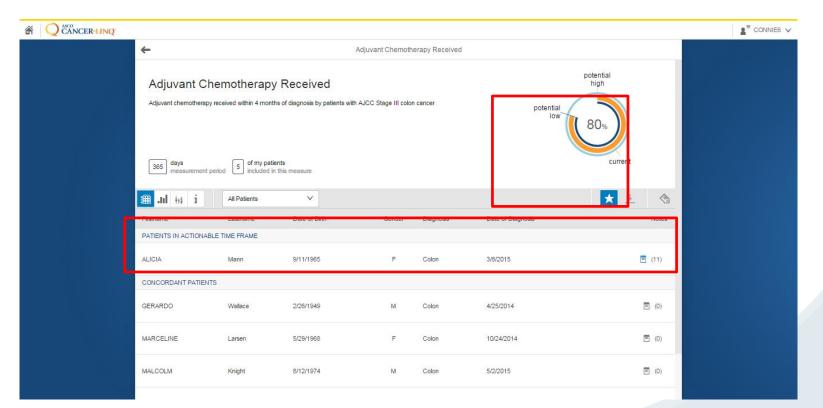

#### **Real-Time Quality Measurement & Improvement**

#### When Fully Deployed CancerLinQ Will:

Unlock, assemble, and analyze de-identified cancer patient medical records

Uncover patterns that can improve patient care

Allow doctors to compare their care against guidelines and the care of their peers

Provide guidance by identifying the best evidence-based course of care