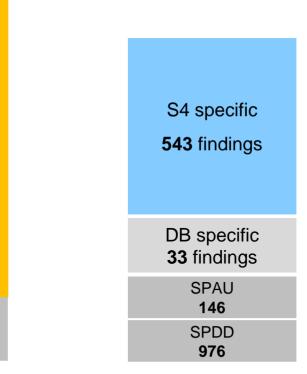

## Upgrade-like tasks for custom code

Result of a specific customer project

Conversion from ERP 6.0 to SAP S/4HANA, on-premise edition 1511

- EHP8 upgrade would show similar amount of SPAU/SPDD and DB specific work
- Approx. 1/3 of custom code effort from S/4 specific conversion tasks

Custom code efforts remain in similar order of magnitude as traditional upgrade

objects

524

 $\mathbf{c}$ 

1.122

modif.