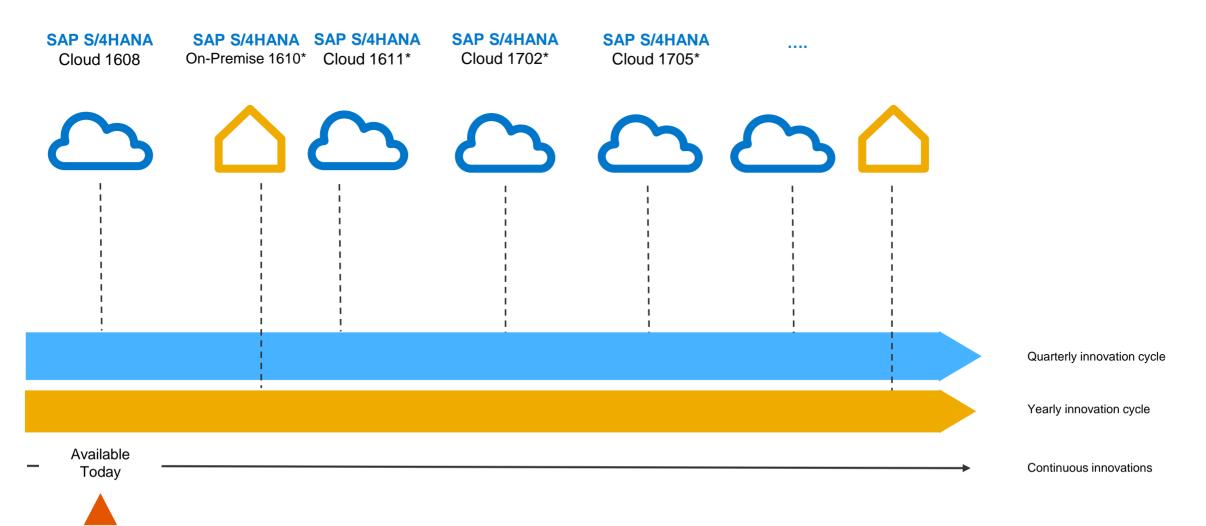

## SAP S/4HANA Cloud Release Strategy

\*This is the current state of planning and may be changed by SAP at any time without notice.