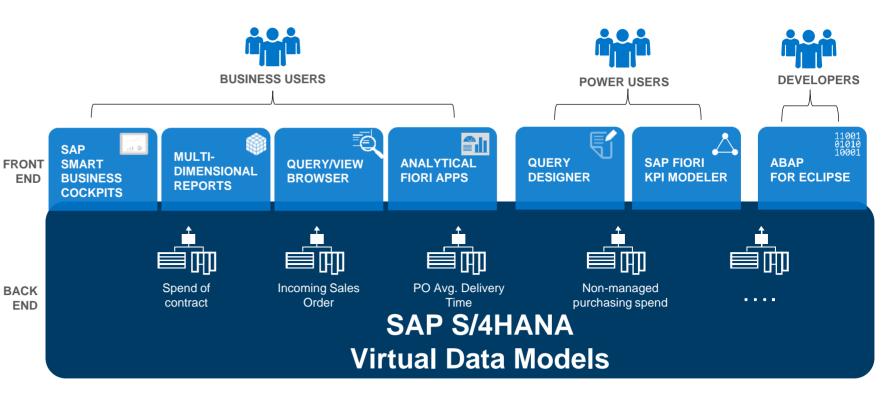

## SAP S/4HANA embedded analytics Solution Overview

- Delivers contextualized analytics for SAP S/4HANA embedded within the context of work and tailored to business needs and roles
- Consists of Virtual Data Models (based on CDS Views) covering role based operational reports for lines of business
- Comes with tools for Business Users, Power Users and Developers to analyze data and manage the lifecycle of reports and KPIs

#### SAP Highlights Release 1610 onpremise:

- Continuous extension of the Virtual Data Model more than 6000 views and more than 120 new Embedded Applications (KPI's) planned
- View Browser Fiori Application to show all delivered Views
- SAP Smart Business and Analysis Path Framework Integration

## SAP S/4 HANA embedded analytics