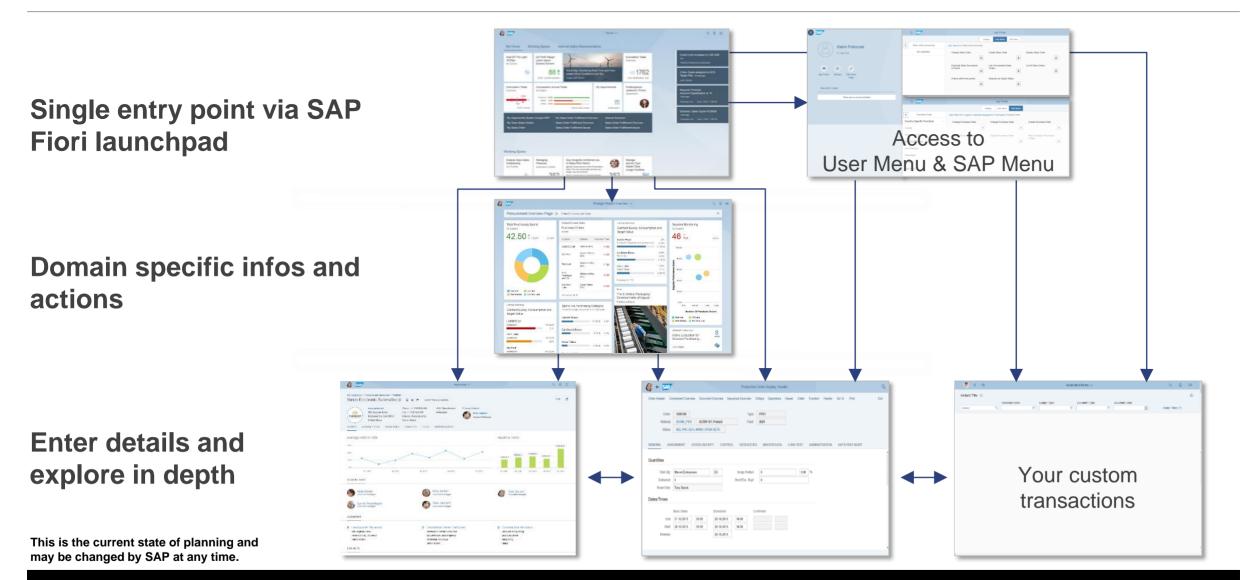

## **One User Experience**

## Fiori coverage – The big picture

Enable access to complete functionality, including customer transactions

## **Sample Content**

for 100+ business roles

## **App Finder**

in Fiori Launchpad

- enables users to reuse existing backend content
- User Menu, incl. custom transactions
- SAP Easy Access Menu

## **App Descriptors**

for Fiori and classic UIs

- enable admins to build custom roles
- extensible by customer transactions