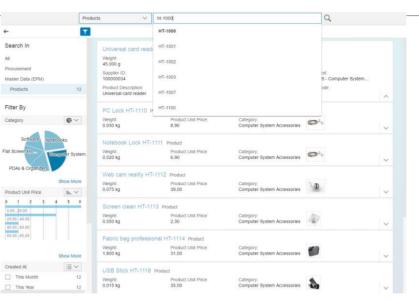

## **Enterprise Search in SAP S/4HANA**

#### **Benefits**

- Efficient information access / user-centric discovery through a simple user interface
- Take advantage of real-time data for decision making
- No additional costs or 3<sup>rd</sup> party systems

#### Key capabilities today

- Full-text search for business objects and documents
- Features Like Ranking , Boosting and Fuzzy Logic.
- Access to information across multiple systems; navigation along object relations, source systems and transactions.
- Ease of creating, maintaining Search Models.