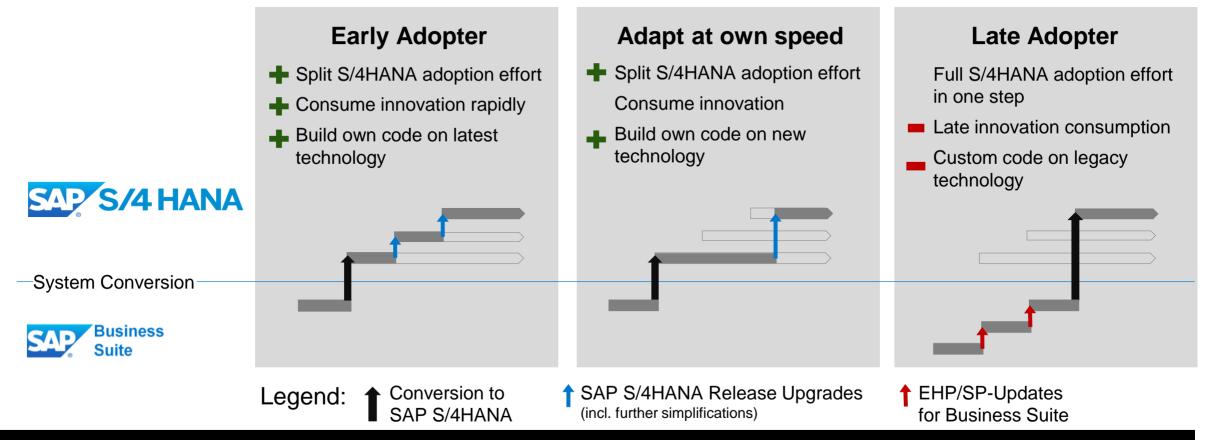

## **Start your SAP S/4HANA conversion today** Different routes impose equal SAP S/4HANA adoption efforts

S/4 conversion effort in essence equal for different adoption paths S/4 provides new opportunities for process design and landscape consolidation Match process redesign with sequence of SAP S/4HANA simplifications

## **3 Elements of SAP S/4HANA Conversion**

## SAP S/4HANA conversion consists of 3 mandatory logically distinct efforts

## **Optional consumption of innovation**

- Traditional capabilities are generally available thus it is possible to convert to SAP S/4HANA rather technically
- The degree of process change is largely a business decision when planing the conversion project