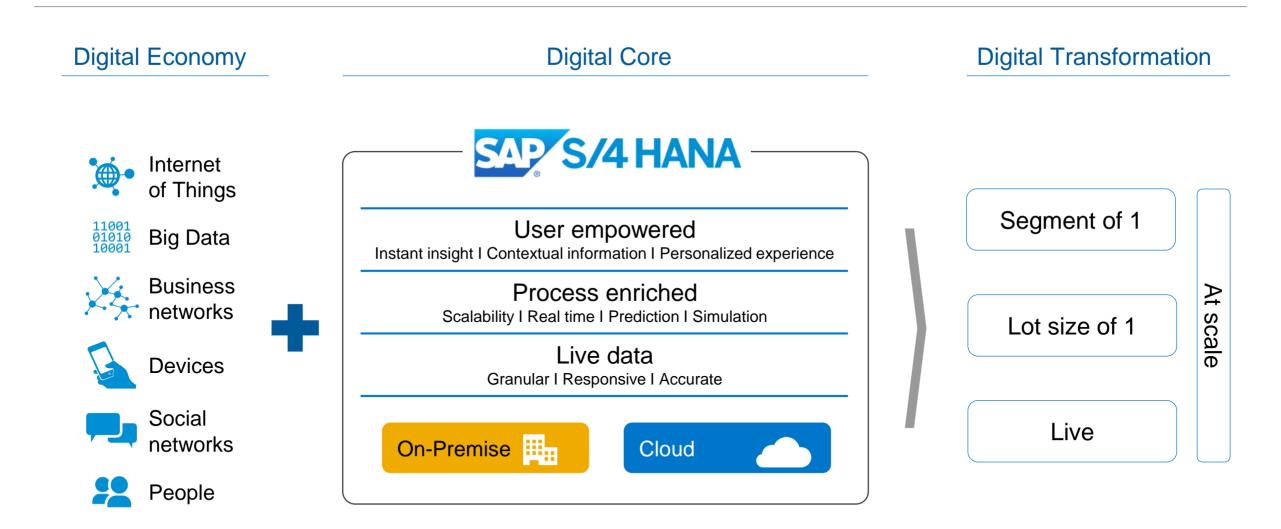

## SAP S/4HANA only 1 year after the launch

3.700 +

Licensed Customer Scenarios

1.200 +

**Active Customer Projects** 