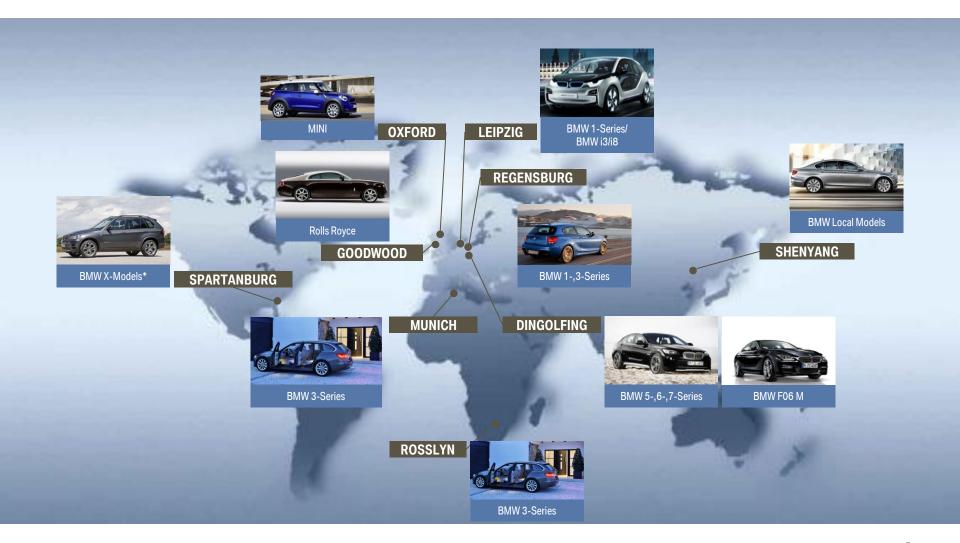

### BMW GROUP: PROJECT GSM (GROUP SOURCING M). WE OPERATE A GLOBAL PRODUCTION NETWORK.