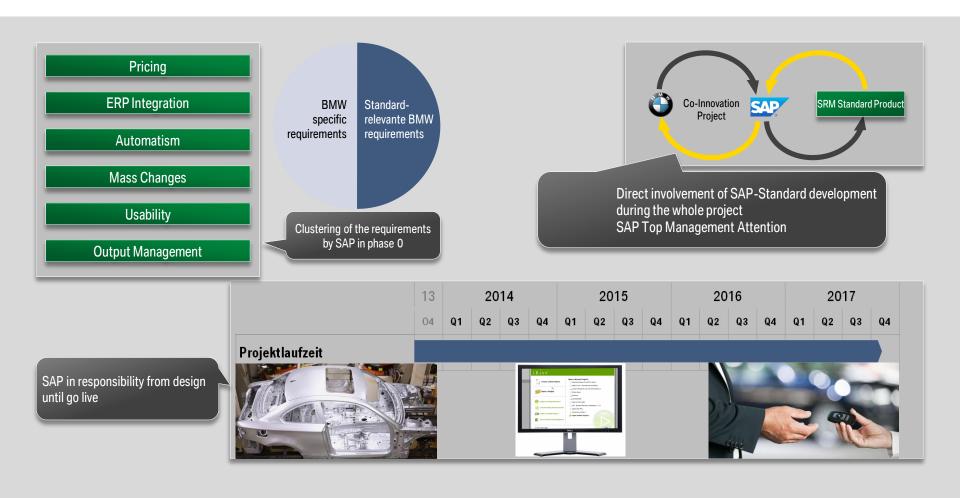

Spare part management system)
- International plants (non-STARD SAP-based ERP systems)
- SNR (mateial numbers)
- Suppliers (suppliers receive purchase orders and call-offs)

# BMW GROUP: PROJECT GSM (GROUP SOURCING M). VISION: INTEGRATED SUPPLY CHAIN BACK-BONE FOR DIRECT AND INDIRECT MATERIAL.



# BMW GROUP: PROJECT GSM (GROUP SOURCING M). OVERVIEW OVER ALL PROCESSES IN DIRECT MATERIAL COVERED IN SAP-SRM.



## BMW GROUP: PROJECT GSM (GROUP SOURCING M). CO-INNOVATION PROJECT BMW/SAP NEW FUNCTIONALITY IN SRM 7.0 – HIGHLIGHTS.



### BMW GROUP: PROJECT GSM (GROUP SOURCING M). START PAGE FOR THE NEW DIRECT PURCHASING.



### BMW GROUP: PROJECT GSM (GROUP SOURCING M). MULTIPLE WAVE ROLL-OUT CONCEPT IN 7 WAVES.



### BMW GROUP: PROJECT GSM (GROUP SOURCING M). CO-INNOVATION PROJECT BMW/SAP.



### BMW GROUP: PROJECT GSM (GROUP SOURCING M). CO-INNOVATION PROJECT BMW/SAP.



# BMW GROUP: PROJECT GSM (GROUP SOURCING M). CO-INNOVATION PROJECT BMW/SAP: STRONG PARTNERSHIP SAP/SULZER.





Interested? Time for further discussion at the booth of Sulzer GmbH or the SAP Lounge



Project divided into parts with involvement of several SAP partners

1 Overview of BMW Group and BMW's Supply Chain
2 Challenges within the Supply Chain of BMW Group
3 Direct Material Procurement: Scope of Co-Innovation
4 Multi-Back-End Integration: Plant Integration

### BMW GROUP: PROJECT GSM (GROUP SOURCING M). AUSBLICK: NEUGESTALTETE WERKEANBINDUNG.



#### **Contact Details:**

BMW Group
Alexander Scholz
Director Project Management Supply Chain
<u>alexander.sb.scholz@bmw.de</u>
+49 151 601-20850