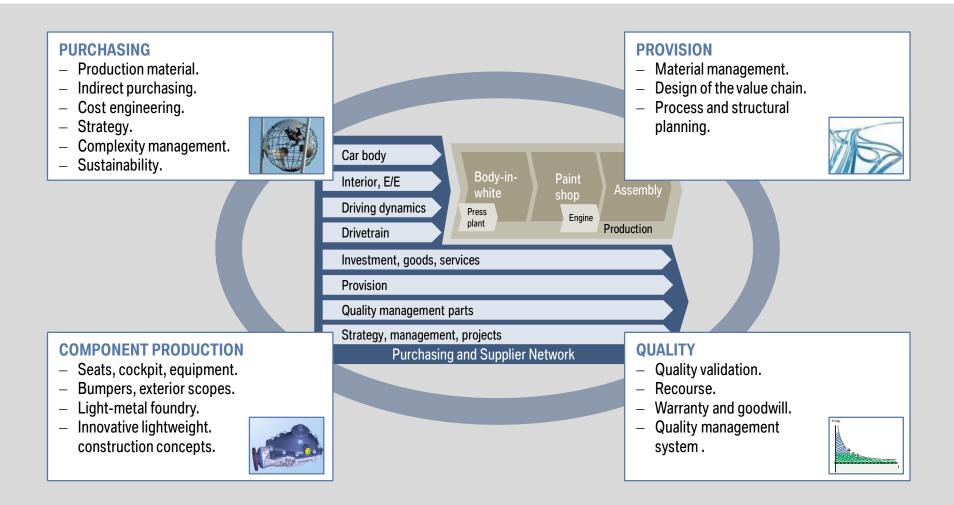

# BMW GROUP: PROJECT GSM (GROUP SOURCING M). RIGHT PARTS AT THE RIGHT TIME, IN THE RIGHT QUANTITY/QUALITY, AT RIGHT COST AND THE PLACE.

1 Overview of BMW Group and BMW's Supply Chain
2 Challenges within the Supply Chain of BMW Group
3 Direct Material Procurement
4 Multi-Back-End Integration