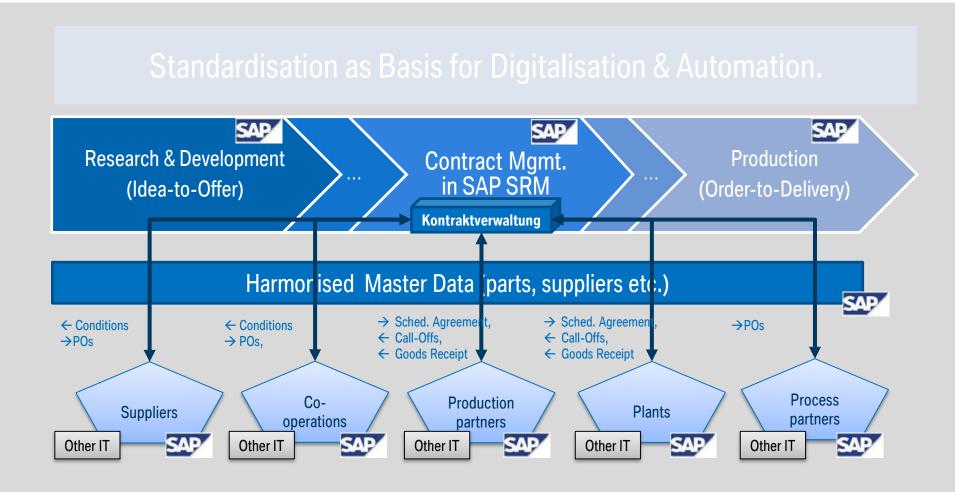

# BMW GROUP: PROJECT GSM (GROUP SOURCING M). VISION: INTEGRATED SUPPLY CHAIN BACK-BONE FOR DIRECT AND INDIRECT MATERIAL.

- PEP-PDM (SAP-PLM: product data management, BOM)
- GPS (Global purchasing system)
- STARD (SAP-MM: Material management in plants)
- ATLAS (SAP-MM, SAP-WM: Spare part management system)
- International plants (non-STARD SAP-based ERP systems)
- SNR (mateial numbers)
- Suppliers (suppliers receive purchase orders and call-offs)

# BMW GROUP: PROJECT GSM (GROUP SOURCING M). VISION: INTEGRATED SUPPLY CHAIN BACK-BONE FOR DIRECT AND INDIRECT MATERIAL.