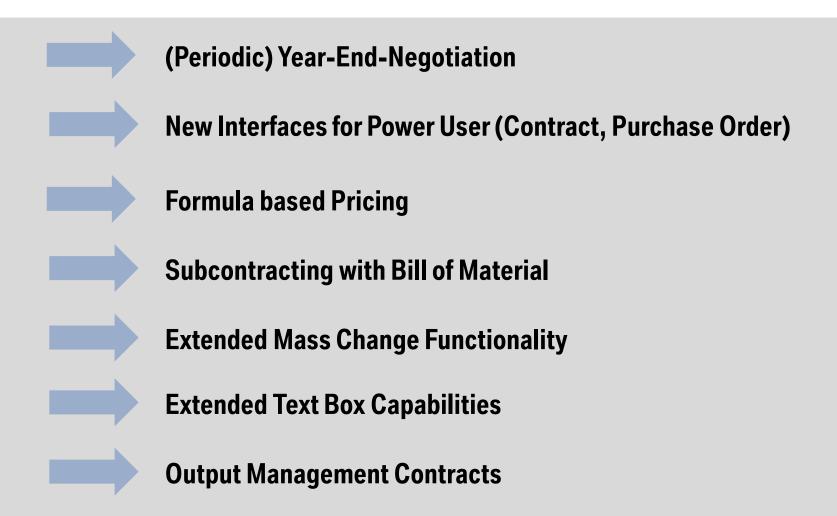

## BMW GROUP: PROJECT GSM (GROUP SOURCING M). CO-INNOVATION PROJECT BMW/SAP NEW FUNCTIONALITY IN SRM 7.0 – HIGHLIGHTS.