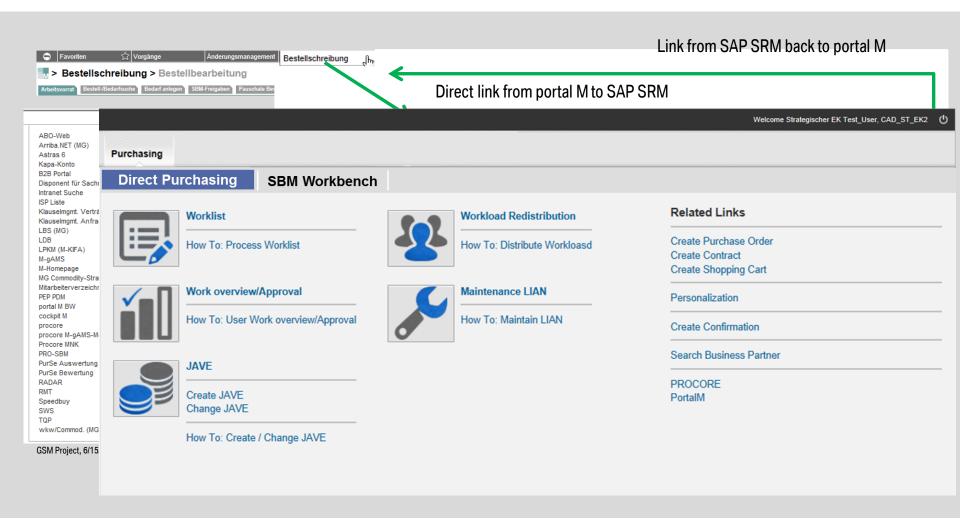

### BMW GROUP: PROJECT GSM (GROUP SOURCING M). START PAGE FOR THE NEW DIRECT PURCHASING.