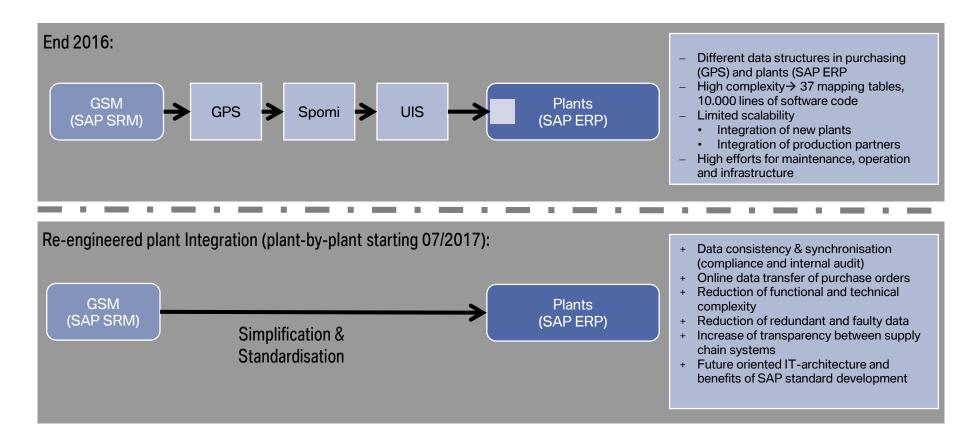

### BMW GROUP: PROJECT GSM (GROUP SOURCING M). AUSBLICK: NEUGESTALTETE WERKEANBINDUNG.