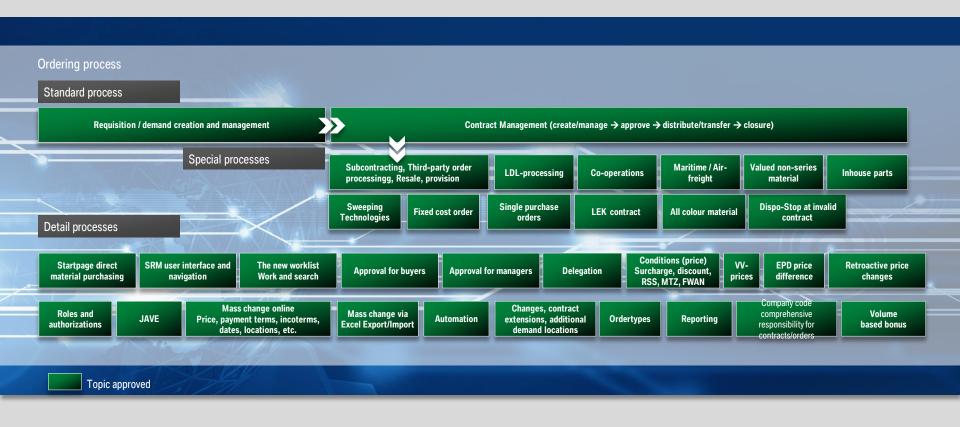

# BMW GROUP: PROJECT GSM (GROUP SOURCING M). OVERVIEW OVER ALL PROCESSES IN DIRECT MATERIAL COVERED IN SAP-SRM.