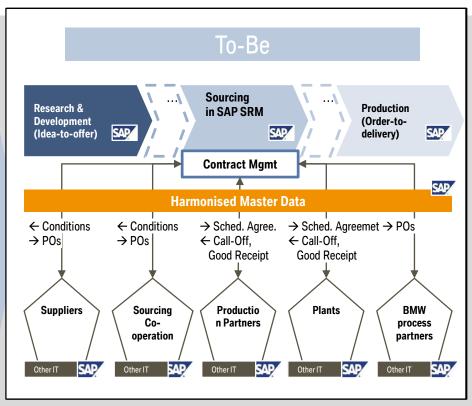

# BMW GROUP: PROJECT GSM (GROUP SOURCING M). VISION: INTEGRATED SUPPLY CHAIN BACK-BONE FOR DIRECT AND INDIRECT MATERIAL.

- PEP-PDM (SAP-PLM: product data management, BOM)
- GPS (Global purchasing system)
- STARD (SAP-MM: Material management in plants)
- ATLAS (SAP-MM, SAP-WM: Spare part management system)
- International plants (non-STARD SAP-based ERP systems)
- SNR (mateial numbers)
- Suppliers (suppliers receive purchase orders and call-offs)

# BMW GROUP: PROJECT GSM (GROUP SOURCING M). VISION: INTEGRATED SUPPLY CHAIN BACK-BONE FOR DIRECT AND INDIRECT MATERIAL.