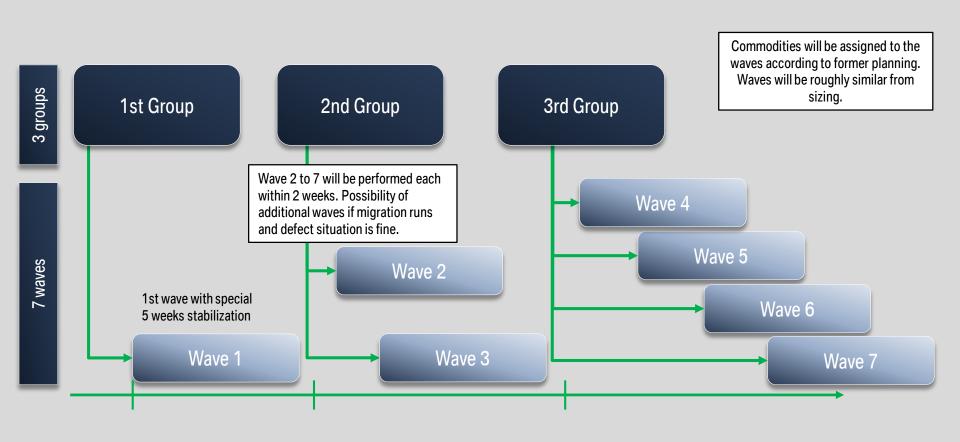

### BMW GROUP: PROJECT GSM (GROUP SOURCING M). MULTIPLE WAVE ROLL-OUT CONCEPT IN 7 WAVES.