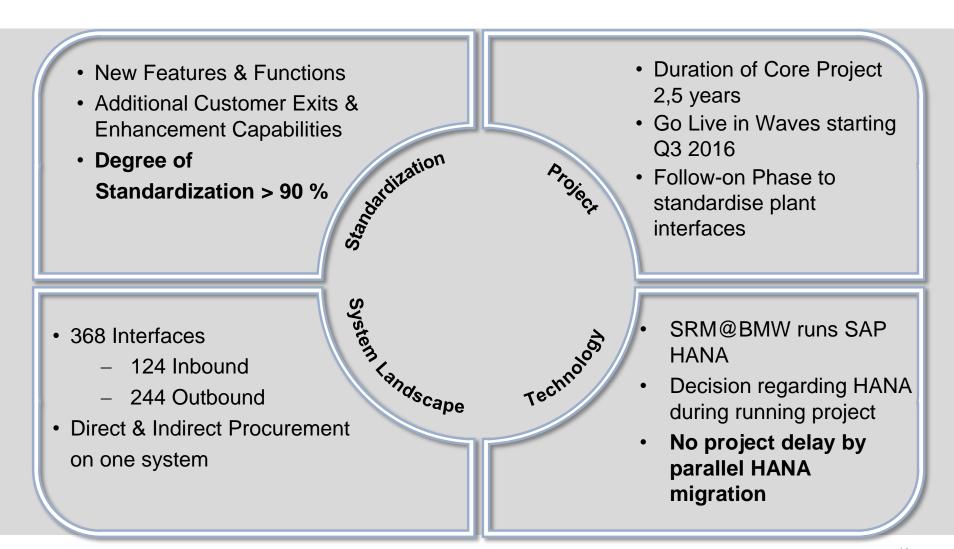

## BMW GROUP: PROJECT GSM (GROUP SOURCING M). CO-INNOVATION PROJECT BMW/SAP NEW FUNCTIONALITY IN SRM 7.0 – HIGHLIGHTS.

### BMW GROUP: PROJECT GSM (GROUP SOURCING M). CO-INNOVATION PROJECT BMW/SAP.