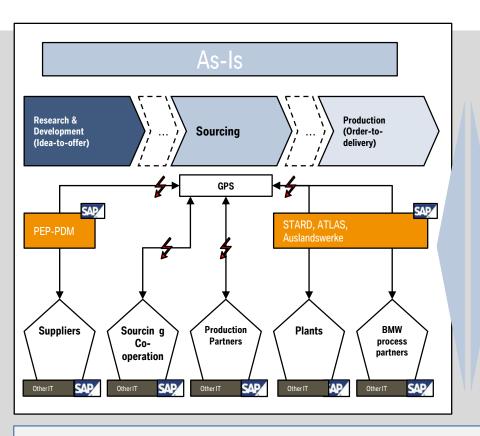

# BMW GROUP: PROJECT GSM (GROUP SOURCING M). VISION: INTEGRATED SUPPLY CHAIN BACK-BONE FOR DIRECT AND INDIRECT MATERIAL.

- PEP-PDM (SAP-PLM: product data management, BOM)
- GPS (Global purchasing system)
- STARD (SAP-MM: Material management in plants)
- ATLAS (SAP-MM, SAP-WM: Spare part management system)
- International plants (non-STARD SAP-based ERP systems)
- SNR (mateial numbers)
- Suppliers (suppliers receive purchase orders and call-offs)

# BMW GROUP: PROJECT GSM (GROUP SOURCING M). VISION: INTEGRATED SUPPLY CHAIN BACK-BONE FOR DIRECT AND INDIRECT MATERIAL.