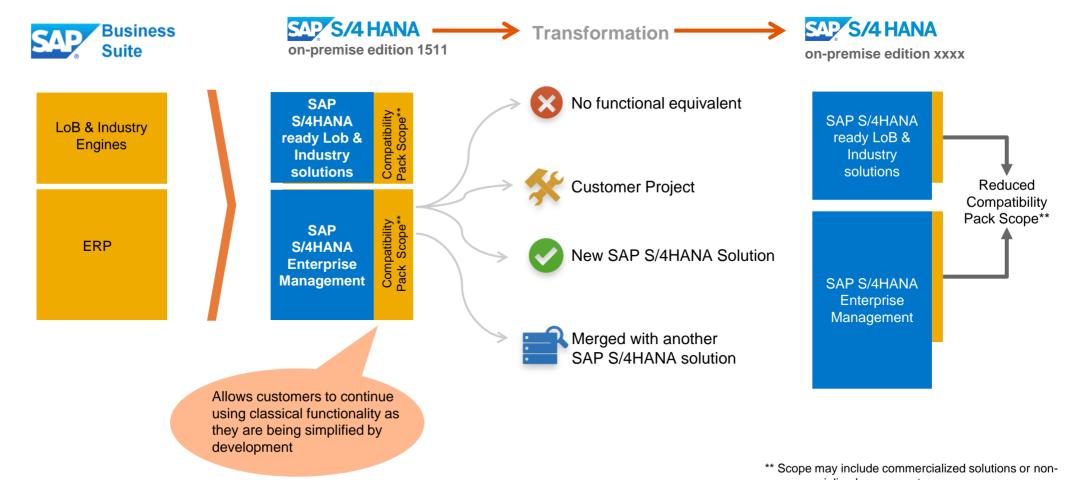

### **SAP S/4HANA** and **SAP Business Suite**

Understanding the difference

Why Compatibility Pack?

10

Simplification List – Application-area-wise sorting of items

Simplification List – Overview

# SAP S/4HANA, on-premise edition 1511 FPS02

**Simplification List** 

- >> Currently we have 293 Simplification List Items. They fall basically into three categories
- >> Based on our current project experience in average 30-50 Simplification Items are finally relevant for a dedicated customer