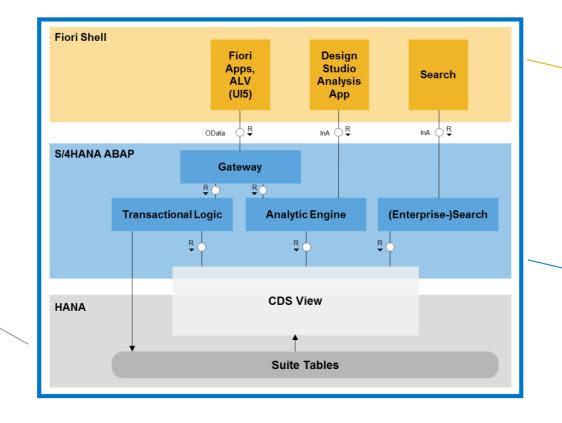

### High Level Stack Architecture – Cloud & On-Premise

# Re-architecting for in-memory platform

- OLAP & OLTP merge
- In-memory compression
- Code push down
- Increased speed for data