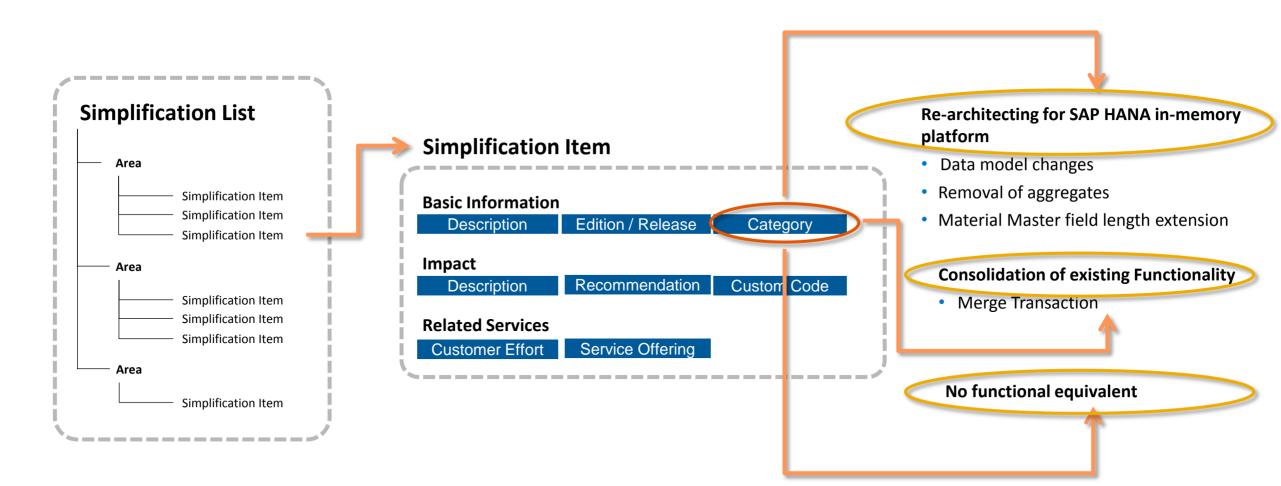

### **SAP S/4HANA** and **SAP Business Suite**

Understanding the difference

Why Compatibility Pack?

10

Simplification List – Application-area-wise sorting of items

Simplification List – Overview

# SAP S/4HANA, on-premise edition 1511 FPS02

**Simplification List** 

- >> Currently we have 293 Simplification List Items. They fall basically into three categories
- >> Based on our current project experience in average 30-50 Simplification Items are finally relevant for a dedicated customer

| ~17%                                                         |                                                                                                                                                                                      | <b>Change of existing functionality: 17%</b> (50/293)<br>Example: Simplifications of Data Structure (for example<br>in Sales & Distribution) |
|--------------------------------------------------------------|--------------------------------------------------------------------------------------------------------------------------------------------------------------------------------------|----------------------------------------------------------------------------------------------------------------------------------------------|
|                                                              | ~ 33%<br>functional<br>equivalent<br>available                                                                                                                                       | Functionality not available within SAP S/4HANA<br>(with or without functional equivalent): 59%<br>(175/293)<br>Example:                      |
| ~59%<br>~26%<br>functional<br>equivalent<br>not<br>available | <ul> <li>FI-AR-CR Credit Management is not available,<br/>functional equivalent is FIN-FSCM-CR</li> <li>ITS Services in QM are not available without direct<br/>successor</li> </ul> |                                                                                                                                              |
| ~24%                                                         |                                                                                                                                                                                      | <b>Not the target architecture: 24%</b> (68/293) functionality still available                                                               |
| 2170                                                         |                                                                                                                                                                                      | Example: The Warehouse Management (LE-WM) is not the target architecture. The (already available) alternative functionality is SAP EWM.      |

Current Version: Simplification List for SAP S/4HANA, on-premise edition 1511 FPS02: <u>Link</u>

SAP S/4HANA SCN: Further Details for selected Simplification Items (e.g. Business Partner Approach, Material Field Length extension, ...): Link