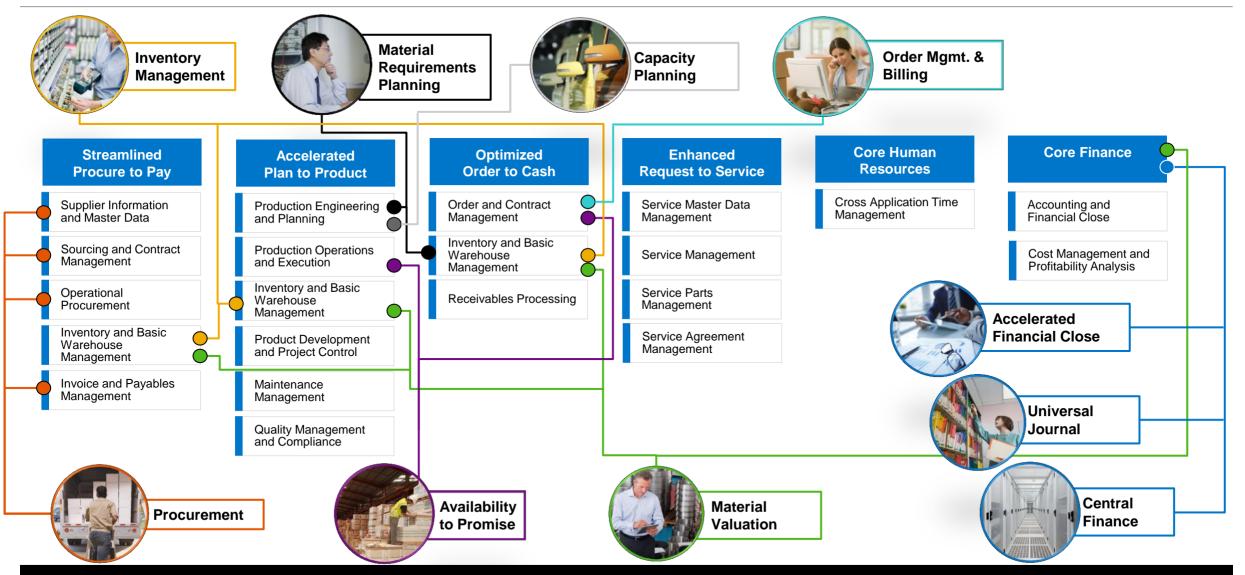

### **SAP S/4HANA**

**Next-Generation Business Suite** 

| cluded Modules                     |                                                                               | Included Industrie                                            |
|------------------------------------|-------------------------------------------------------------------------------|---------------------------------------------------------------|
| Logistics General (LO)             | Product Lifecycle Management (PLM)                                            | Core industries                                               |
| Sales and Distribution (SD)        | Materials Management (MM)                                                     | Life Sciences     Wholesale                                   |
| Logistics Execution (LE)           | Quality Management (QM)                                                       | <ul><li>High Tech</li><li>Mining</li></ul>                    |
| Plant Maintenance (PM)             | Customer Service (CS)                                                         | <ul> <li>Industrial Machinery &amp;<br/>Components</li> </ul> |
| Production Planning & Control (PP) | Project System (PS)                                                           | Core Industries – adding                                      |
| Environment, Health & Safety (EHS) | Others: Global Trade Management, Compensation<br>Management, Agency Business, | features and processes* <ul> <li>Automotive</li> </ul>        |
| Finance                            | Human Resources                                                               | · IM&C<br>· A&D                                               |
|                                    |                                                                               | Mill Products                                                 |

### **SAP S/4HANA** and **SAP Business Suite**

Understanding the difference

Why Compatibility Pack?

10

Simplification List – Application-area-wise sorting of items

Simplification List – Overview