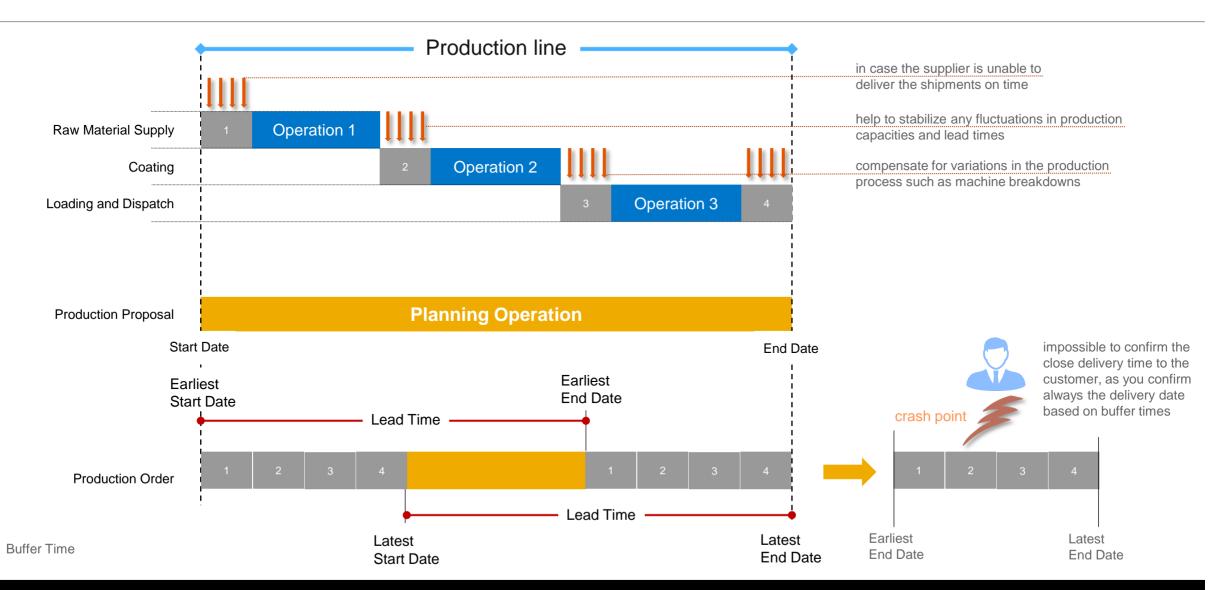

| 02.10.2015                         | Poitem 4500008                                |                                               | ▲ 300 EA                               |                 |
|                                                                      | Accept                             | Change<br>Plant P003 (Tools<br>Germany South) | Change<br>Plant P003 (Tools<br>Germany South) | Procure<br>Electronics Retail &<br>Co. |                 |
|                                                                      | Choose                             | Choose                                        | Choose                                        | Choose                                 |                 |

### **Buffering in Manufacturing**



х



# Introduction to SAP S/4HANA, on-premise edition 1511

### Agenda

- 1. What is SAP S/4HANA, on-premise edition 1511?
- 2. Current Solution

### 3. Roadmap



Release Strategy for 2016 and definition of delivery



#### Support Package Stack for SAP S/4HANA on-premise edition 1511

After general availability of SAP S/4HANA on-premise edition 1511, Support Package Stacks (SPS) contain stabilizations bundled with corrections and legal changes. Customers benefit from this functionality as part of their maintenance fee. First SPS of a new release can contain selected features and are labelled Feature Package Stack (FPS) accordingly.

Support Package Stacks are compiled periodically and made available in the <u>SAP Service Marketplace</u>.

#### Important SAP Notes

2189824 - SAP S/4HAN