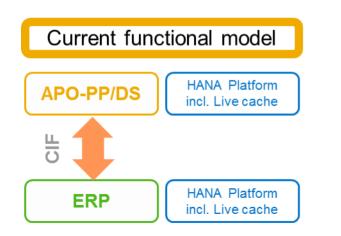

### High Level Stack Architecture – Cloud & On-Premise

# Re-architecting for in-memory platform

- OLAP & OLTP merge
- In-memory compression
- Code push down
- Increased speed for data