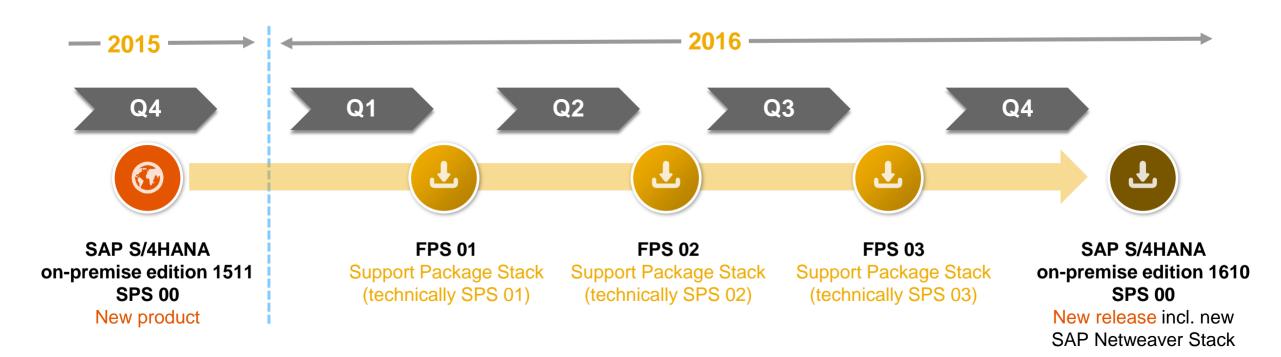

### 3. Roadmap

Release Strategy for 2016 and definition of delivery

#### Support Package Stack for SAP S/4HANA on-premise edition 1511

After general availability of SAP S/4HANA on-premise edition 1511, Support Package Stacks (SPS) contain stabilizations bundled with corrections and legal changes. Customers benefit from this functionality as part of their maintenance fee. First SPS of a new release can contain selected features and are labelled Feature Package Stack (FPS) accordingly.

Support Package Stacks are compiled periodically and made available in the <u>SAP Service Marketplace</u>.

#### Important SAP Notes

2189824 - SAP S/4HANA, on-premise edition 1511: Release Information Note

2214213 - SAP S/4HANA, on-premise edition 1511: Restriction Note