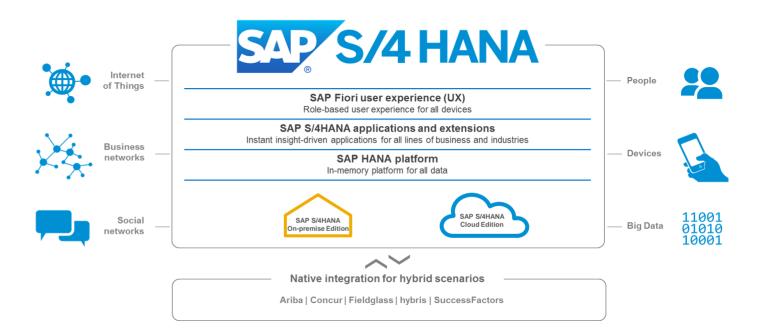

### **SAP S/4HANA**

**Our Next-Generation Business Suite** 

SAP S/4HANA build the next-generation business suite

- » Innovative in-memory Database
- » New architecture and data models
- Renewed applications
- » New UI technology
- » Cloud & on-premise deployment models
- » Natively integrated

**SAP S/4HANA is a new product line** (*it is not a legal successor of any SAP Business Suite product*) The classical SAP Business Suite & SAP ERP is a separate product line and will still be available.

# **SAP S/4HANA**

Value proposition

SAP S/4HANA is a full enterprise management suite, is SAP's next generation Business Suite and is a completely new product and code line and covers the areas of finance, sourcing & procurement, asset management, manufacturing and supply chain.

### High Level Stack Architecture – Cloud & On-Premise