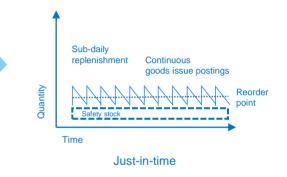

# sibility of inventory size 1, sensor data

Quantity

Time

Safetv stock

**Buffers** 

#### Capabilities

- Real-time processing of inventory postings and visibility of inventory values
- » Posting of finest granularity like handling unit, lot size 1, sensor data
- Decreased stock levels (e.g. reduce buffers) due to increased transparency
- Easy to consume data model supporting flexible analytics
- Manage the changing demand for smaller lot sizes passing through the logistic operations