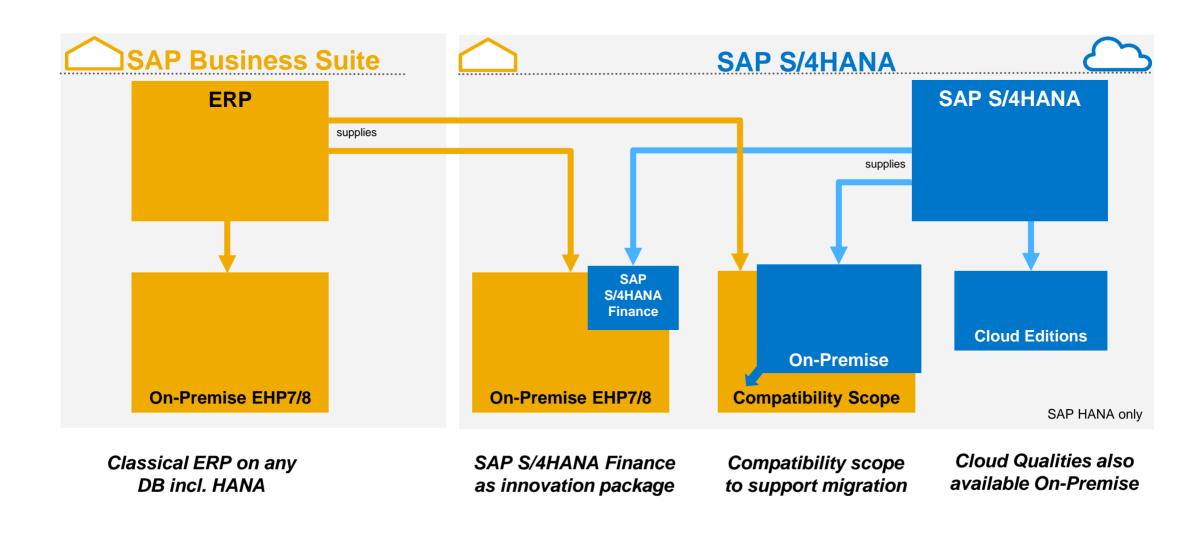

### **SAP S/4HANA** and **SAP Business Suite**

Understanding the difference

Why Compatibility Pack?

10

Simplification List – Application-area-wise sorting of items

Simplification List – Overview