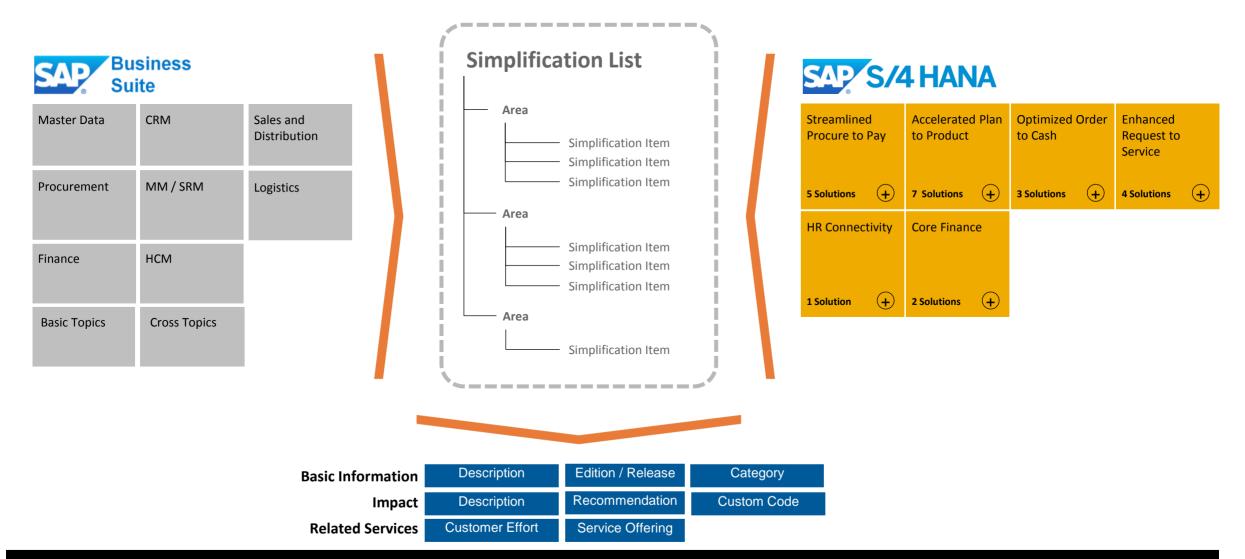

# SAP S/4HANA, on-premise edition 1511 FPS02

**Simplification List** 

- >> Currently we have 293 Simplification List Items. They fall basically into three categories
- >> Based on our current project experience in average 30-50 Simplification Items are finally relevant for a dedicated customer

| ~17%                                                         |                                                                                                                                                                                      | <b>Change of existing functionality: 17%</b> (50/293)<br>Example: Simplifications of Data Structure (for example<br>in Sales & Distribution) |
|--------------------------------------------------------------|--------------------------------------------------------------------------------------------------------------------------------------------------------------------------------------|----------------------------------------------------------------------------------------------------------------------------------------------|
|                                                              | ~ 33%<br>functional<br>equivalent<br>available                                                                                                                                       | Functionality not available within SAP S/4HANA<br>(with or without functional equivalent): 59%<br>(175/293)<br>Example:                      |
| ~59%<br>~26%<br>functional<br>equivalent<br>not<br>available | <ul> <li>FI-AR-CR Credit Management is not available,<br/>functional equivalent is FIN-FSCM-CR</li> <li>ITS Services in QM are not available without direct<br/>successor</li> </ul> |                                                                                                                                              |
| ~24%                                                         |                                                                                                                                                                                      | <b>Not the target architecture: 24%</b> (68/293) functionality still available                                                               |
| 2170                                                         |                                                                                                                                                                                      | Example: The Warehouse Management (LE-WM) is not the target architecture. The (already available) alternative functionality is SAP EWM.      |

Current Version: Simplification List for SAP S/4HANA, on-premise edition 1511 FPS02: <u>Link</u>

SAP S/4HANA SCN: Further Details for selected Simplification Items (e.g. Business Partner Approach, Material Field Length extension, ...): Link