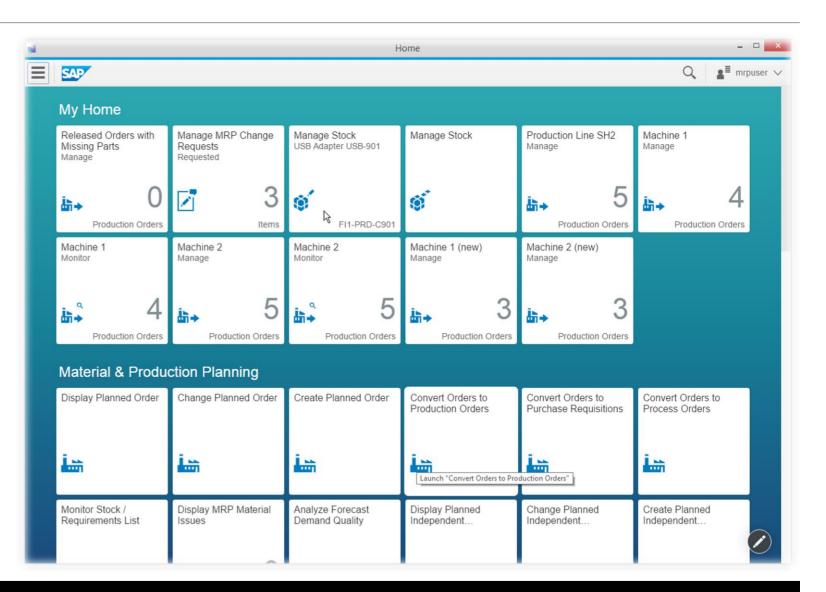

# **Fiori Launchpad**

Home screen of the MRP user

### **Key benefits**

Collection of transactional and analytical FIORI apps necessary for the daily work