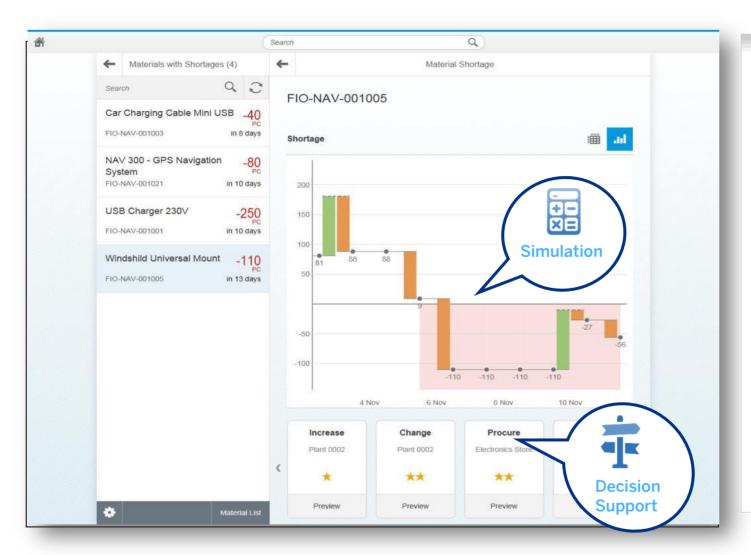

### On the fly simulation and decision support

- Real time data from all areas of material management including procurement lead times, inventory stock availability, lot sizes, manufacturing scheduling and sales orders across multiple sites
- Suggestion of potential solutions for the shortage through "Solution Cards" with all information needed to resolve the material shortage (e.g. Reschedule Purchase Order, Increase Purchase Order, stock transfers).
- Real Time Simulation computes the future inventory situation in detail. The optimization algorithms make use of the simulation to find the ideal replenishment strategies
- Daily work tasks focused on exceptions and on the most urgent problems with the highest financial implication

### **Decision Support & Solution Proposals**

### **Key benefits**

- Direct automatic decision support with various solution proposals how to solve the shortage situation
- Direct further navigation possible to initiate an appropriate solution measure

|                                                                      |                                    | shellTitle                                    |                                               |                                        |                 |
|----------------------------------------------------------------------|------------------------------------|-----------------------------------------------|-----------------------------------------------|----------------------------------------|-----------------|
| SAP                                                                  |                                    |                                               |                                               |                                        | Q, La mrpuser ∨ |
| <ul> <li>Internal Requirements (1)</li> </ul>                        | <del>~</del>                       |                                               | Material Sho                                  | rtage                                  |                 |
| earch Q C<br>SB Adapter USB-901<br>1-PRD-C901<br>3.09.2015 processed | USB Adapter<br>FI1-PRD-C901 (Plant |                                               |                                               |                                        |                 |
| r FI1-PRD-M120                                                       | Shortage                           |                                               |                                               |                                        | <b>III.</b>     |
|                                                                      | Date                               | MRP Element                                   |                                               | Quantity                               | Available       |
|                                                                      |                                    | Stock<br>No Safety Stock                      |                                               | ♦ 200 EA                               | <b>200</b> EA   |
|                                                                      | 28.09.2015                         | OrdRes 4644-9<br>FI1-PRD-M120                 |                                               | ▼ 300 EA                               | <b>-100</b> EA  |
|                                                                      | 01.10.2015                         | POitem 4500008<br>Plant (Tools Gern           |                                               | 🔺 100 EA                               |                 |
|                                                                      | 02.10.2015                         | Poitem 4500008                                |                                               | ▲ 300 EA                               |                 |
|                                                                      | Accept                             | Change<br>Plant P003 (Tools<br>Germany South) | Change<br>Plant P003 (Tools<br>Germany South) | Procure<br>Electronics Retail &<br>Co. |                 |
|                                                                      | Choose                             | Choose                                        | Choose                                        | Choose                                 |                 |