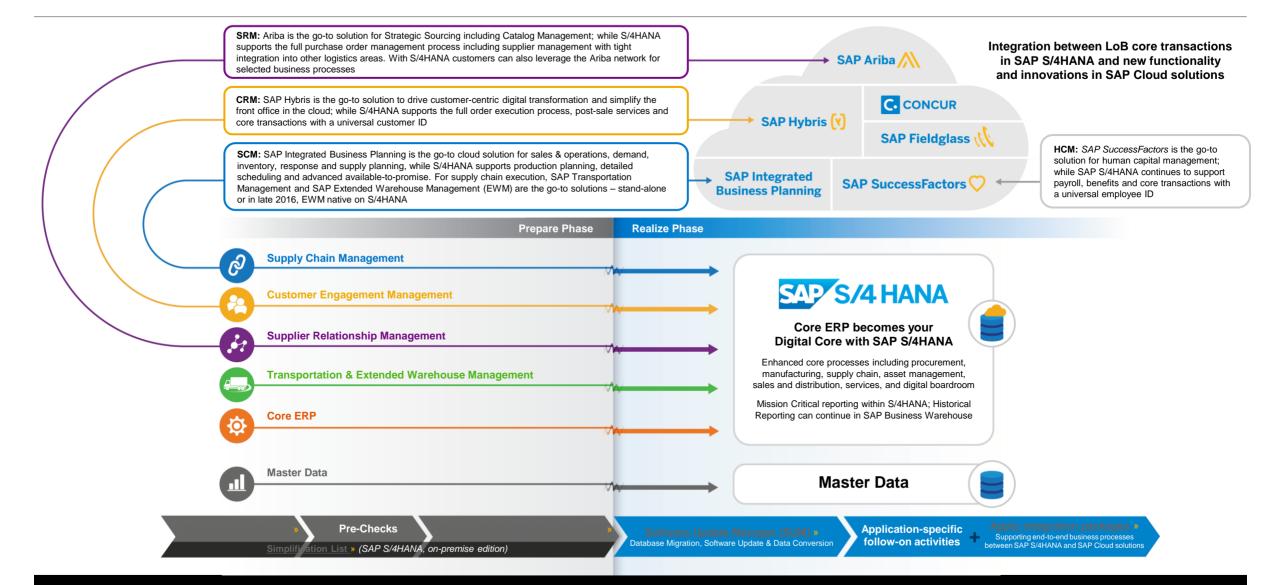

### **Extended Warehouse Management**

Plans to bring the full scope of the SAP Extended Warehouse Management (SAP EWM) application into SAP S/4HANA software, which will provide customers with flexible deployment options to run all kinds of warehouses within a single SAP solution

- Access business partner data within SAP S/4HANA instead of replicating business partners to a decentralized EWM system
- Use material and product data within SAP S/4HANA instead of replicating it to a decentralized EWM system
- Manage batch master data within SAP S/4HANA instead of replicating it to a decentralized EWM system
- Directly read purchase order data, process order data, and production order data instead of replicating those objects to a decentralized EWM system and storing them in an expected goods receipt (EGR) document
- Skip warehouse request objects and process only outbound delivery orders without using outbound-delivery requests; process only inbound deliveries without having inbound-delivery notifications; process only posting changes without using posting-change requests
- Maintain only one quality document instead of working with a quality inspection document and a QM inspection lot
- Eliminate the need to replicate accounting objects
- Directly read material values instead of making periodic replications for decentralized storage

# SAP S/4HANA, on-premise 1610

*EWM* – Scope Description

Status: May 2016

Provide EWM in SAP S/4HANA to provide state of the art warehousing capabilities in SAP S/4HANA with simplified integration to SAP S/4HANA processes