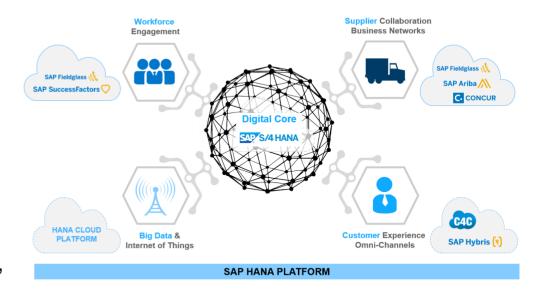

### **SAP S/4HANA**

**Our Next-Generation Business Suite** 

SAP S/4HANA build the next-generation business suite

- » Innovative in-memory Database
- » New architecture and data models
- Renewed applications
- » New UI technology
- » Cloud & on-premise deployment models
- » Natively integrated

# **SAP S/4HANA**

Value proposition

SAP S/4HANA is a full enterprise management suite, is SAP's next generation Business Suite and is a completely new product and code line and covers the areas of finance, sourcing & procurement, asset management, manufacturing and supply chain.

#### plus

- Major innovations in core modules like Finance and Materials Management and Operations
- Inclusion of additional industries in the Core
- Major Simplifications (http://help.sap.com/s4hana\_op\_1511)
- Supporting digital Trends like Internet of Things, Business Networks, etc