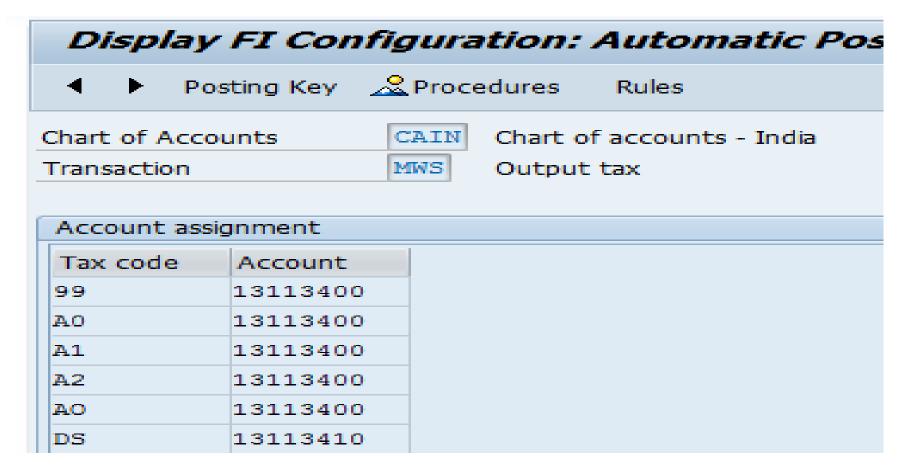

#### Sales & Distribution

✓ Revisit the tax code wise tax G/L Maintenance(OB40)