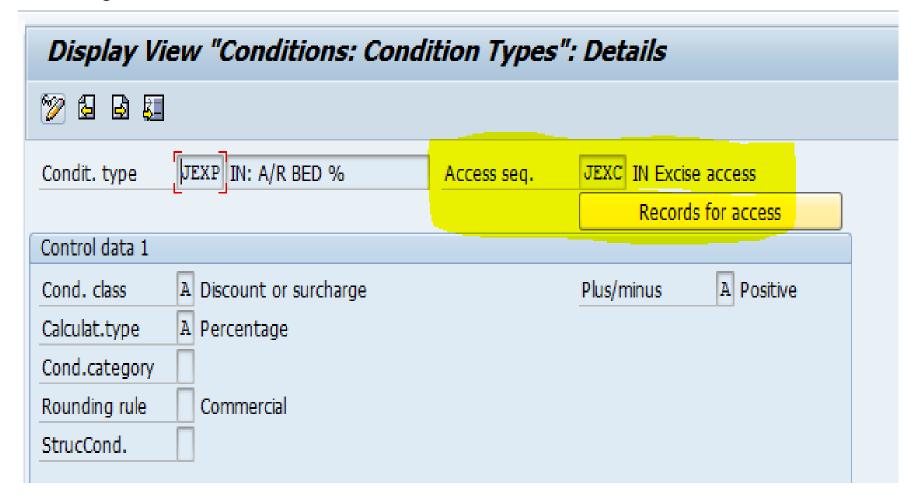

#### Procurement

- Procedure
- ✓ Configure TAXINN
  ✓ Use TAXINJ condition in
  ✓ Revisit Tax G/L account **TAXINN** 
  - maintenance(OB40)

#### Procurement

Map TAXINJ Tax codes to TAXINN Tax codes