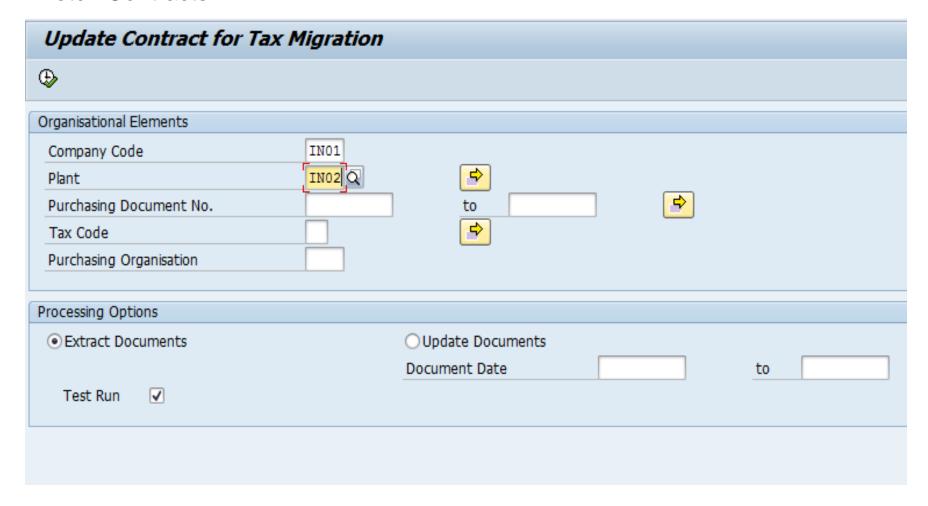

#### Fetch Contracts

#### Procurement

#### ✓ Fetch PO/SA/Contracts- 'Test Run'