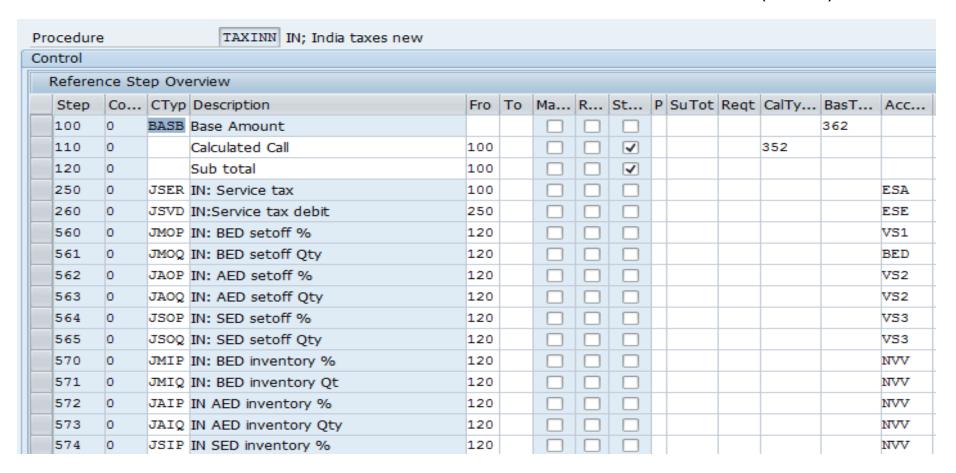

### Sales & Distribution

Configure existing SD Pricing procedure by removing CIN Routines(For excise) and Tax code dependency(VAT, CST..)

| Step | Co | СТур | Description                  | Fro | To  | Ma       | R | St       | p | SuTot | Reqt | CalTy | BasT | Acc | Accr |   |
|------|----|------|------------------------------|-----|-----|----------|---|----------|---|-------|------|-------|------|-----|------|---|
| 310  | 0  | JMOD | A/R Basic Excise             | 294 | 295 | <b>✓</b> |   | <b>√</b> |   |       | 1    | 355   |      |     |      | ٨ |
| 311  | 0  | JEXQ | A/R Basic Excise             |     |     |          |   | <b>√</b> |   |       |      |       |      |     |      | * |
| 320  | 0  | JAED | A/R Add. Excise duty         | 246 | 250 | <b>√</b> |   | <b>√</b> |   |       |      | 366   |      |     |      |   |
| 330  | 0  | JSED | A/R Special Exc.duty         | 294 | 295 | <b>V</b> |   | ✓        |   |       |      | 360   |      |     |      |   |
| 340  | 0  |      | Net AssVal+BED+AED+SED+Ecess | 294 | 335 |          |   | ✓        |   |       |      |       |      |     |      |   |
| 350  | 0  | JEX2 | A/R Basic Excise             | 310 | 315 |          |   | ✓        | , | 3     |      |       |      |     |      |   |
| 360  | 0  | JEXA | A/R AED                      | 320 |     |          |   | <b>√</b> |   | 3     |      |       |      |     |      |   |
| 370  | 0  | JEXS | A/R sED                      | 330 |     |          |   | <b>√</b> |   | 3     |      |       |      |     |      | ٨ |
| 375  | 0  | JECS | A/R Education Cess           | 350 | 370 | <b>√</b> |   | <b>√</b> |   |       | 1    | 366   |      |     |      | ۳ |