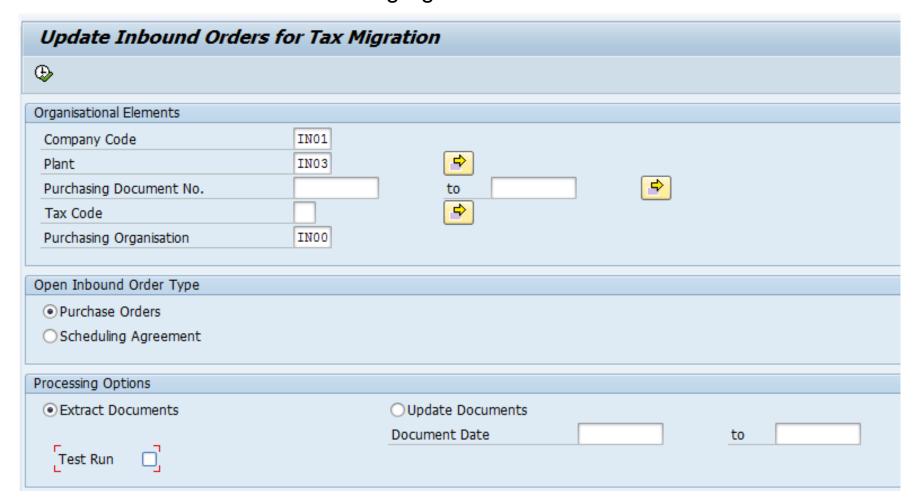

#### Procurement

Fetch Purchase Order / Scheduling Agreement

#### ✓ Fetch PO/SA/Contracts- 'Test Run'