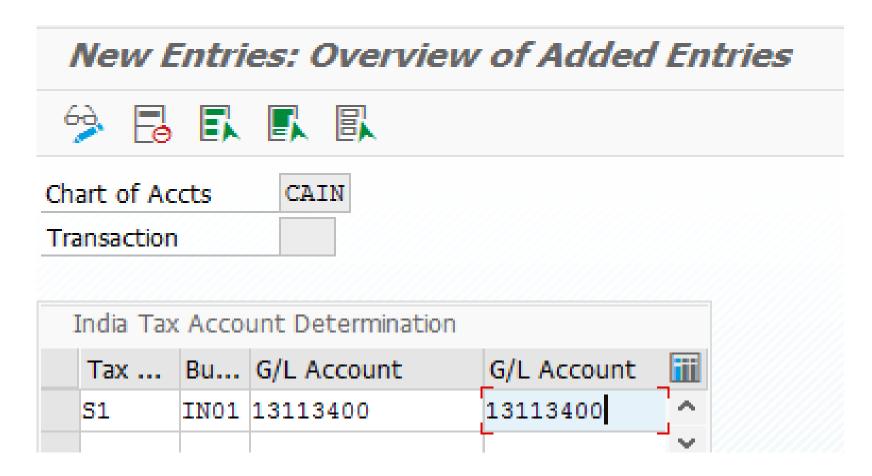

#### Sales & Distribution

✓ Revisit the tax code wise tax G/L Maintenance(OB40)