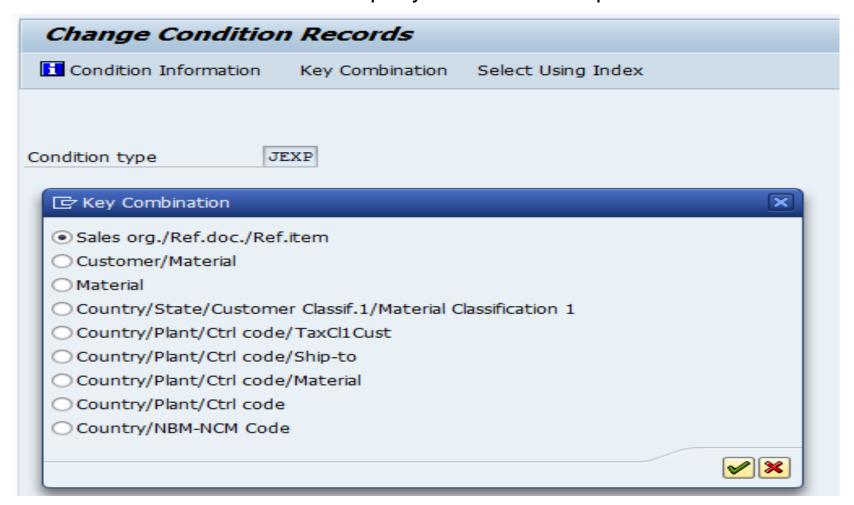

#### Sales & Distribution

Maintain the condition record as per your business requirement