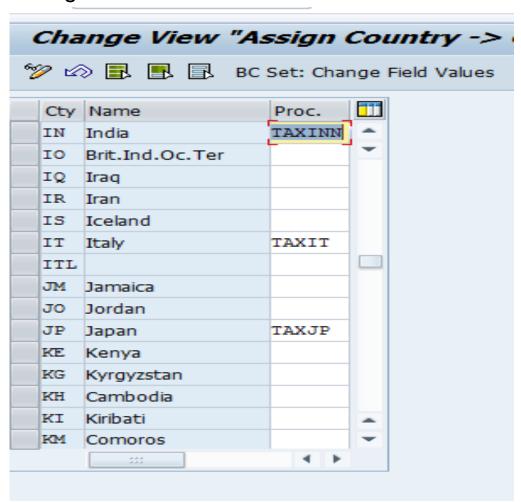

#### Procurement

Change Tax Procedure in OBBG

#### Procurement

Create required Tax Codes in TAXINN