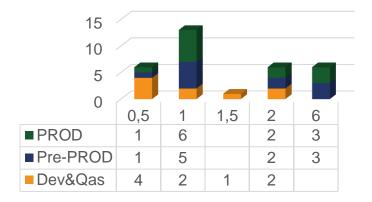

### Infrastruttura Storage:

420 TByte

#### Infrastruttura DB HANA

- 63 Server Fisici HDS CB520X Ivy Bridge
- 1890 Core in 126 CPU
- 57,5 TByte di RAM

#### Infrastruttura di Backup:

• 390 Tbyte per Backup Giornalieri/Settimanali e Mensili

#### □ Infrastruttura Application Server per Sistemi SAP HANA-Based:

- 32 Server Fisici -> 150 Macchine Virtuali Vmware
- 640 Core per 64 CPU
- 8 TByte di RAM dedicata
- 1.600.000 SAPS erogati



**11 Rack** (Armadi) dedicati nel Data Center Interconnessione: <u>2 Km di cavi in Fibra Ottica</u> Tempo medio installazione e configurazione: **3 settimane** 

### Infrastruttura SAP HANA per Acea - Modello TDI



acean

### Infrastruttura SAP HANA per Acea - Landscape



acean

### Infrastruttura SAP HANA per Acea - Landscape

#### **NUMERO NODI HANA**



#### **RAM ALLOCATA PER APPLICAZIONE**



aceano

### Infrastruttura SAP Hana per Acea

150 Application Server – Infrastruttura VmWare

# APP. SERVER

#### Network – LAN 10 Gbit/sec





## **Thank You**

# HITACHI Inspire the Next