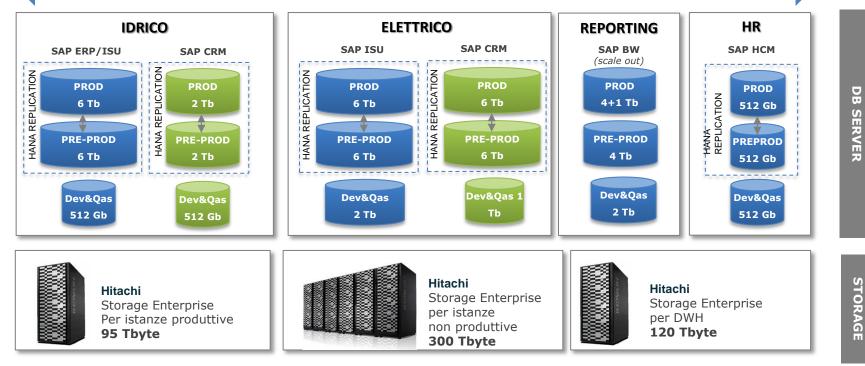

### Infrastruttura SAP HANA per Acea – Data Center

Data Center Ostiense

#### Infrastruttura Storage:

420 TByte

#### Infrastruttura DB HANA

- 63 Server Fisici HDS CB520X Ivy Bridge
- 1890 Core in 126 CPU
- 57,5 TByte di RAM

#### Infrastruttura di Backup:

• 390 Tbyte per Backup Giornalieri/Settimanali e Mensili

#### □ Infrastruttura Application Server per Sistemi SAP HANA-Based:

- 32 Server Fisici -> 150 Macchine Virtuali Vmware
- 640 Core per 64 CPU
- 8 TByte di RAM dedicata
- 1.600.000 SAPS erogati

**11 Rack** (Armadi) dedicati nel Data Center Interconnessione: <u>2 Km di cavi in Fibra Ottica</u> Tempo medio installazione e configurazione: **3 settimane** 

### Infrastruttura SAP HANA per Acea - Modello TDI

acean