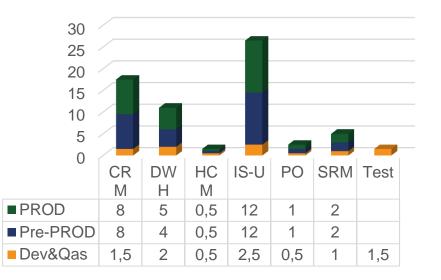

## Infrastruttura DB HANA

- 63 Server Fisici HDS CB520X Ivy Bridge
- 1890 Core in 126 CPU
- 57,5 TByte di RAM

#### Infrastruttura di Backup:

• 390 Tbyte per Backup Giornalieri/Settimanali e Mensili

#### □ Infrastruttura Application Server per Sistemi SAP HANA-Based:

- 32 Server Fisici -> 150 Macchine Virtuali Vmware
- 640 Core per 64 CPU
- 8 TByte di RAM dedicata
- 1.600.000 SAPS erogati



**11 Rack** (Armadi) dedicati nel Data Center Interconnessione: <u>2 Km di cavi in Fibra Ottica</u> Tempo medio installazione e configurazione: **3 settimane** 

### Infrastruttura SAP HANA per Acea - Modello TDI



acean

### Infrastruttura SAP HANA per Acea - Landscape



acean

### Infrastruttura SAP HANA per Acea - Landscape

#### **NUMERO NODI HANA**



#### **RAM ALLOCATA PER APPLICAZIONE**



aceano

### Infrastruttura SAP Hana per Acea

150 Application Server – Infrastruttura VmWare

# APP. SERVER

#### Network – LAN 10 Gbit/sec





## **Thank You**

# HITACHI Inspire the Next