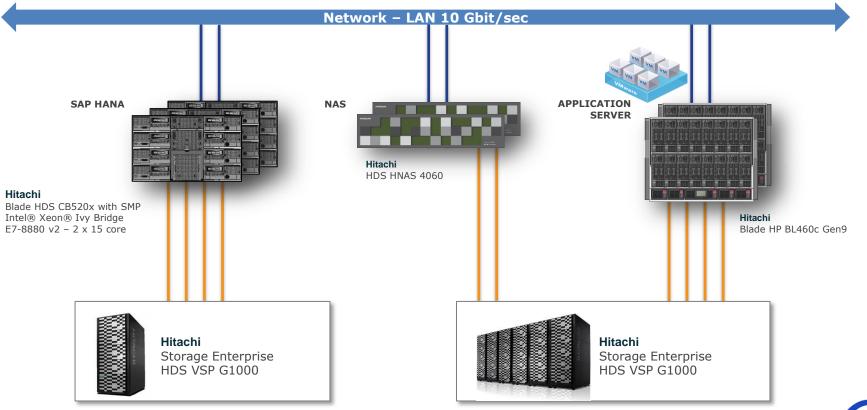

### Infrastruttura SAP HANA per Acea – Data Center

Data Center Ostiense

#### Infrastruttura Storage:

420 TByte

#### Infrastruttura DB HANA

- 63 Server Fisici HDS CB520X Ivy Bridge
- 1890 Core in 126 CPU
- 57,5 TByte di RAM

#### Infrastruttura di Backup:

• 390 Tbyte per Backup Giornalieri/Settimanali e Mensili

#### □ Infrastruttura Application Server per Sistemi SAP HANA-Based:

- 32 Server Fisici -> 150 Macchine Virtuali Vmware
- 640 Core per 64 CPU
- 8 TByte di RAM dedicata
- 1.600.000 SAPS erogati

**11 Rack** (Armadi) dedicati nel Data Center Interconnessione: <u>2 Km di cavi in Fibra Ottica</u> Tempo medio installazione e configurazione: **3 settimane** 

#### Network – LAN 10 Gbit/sec