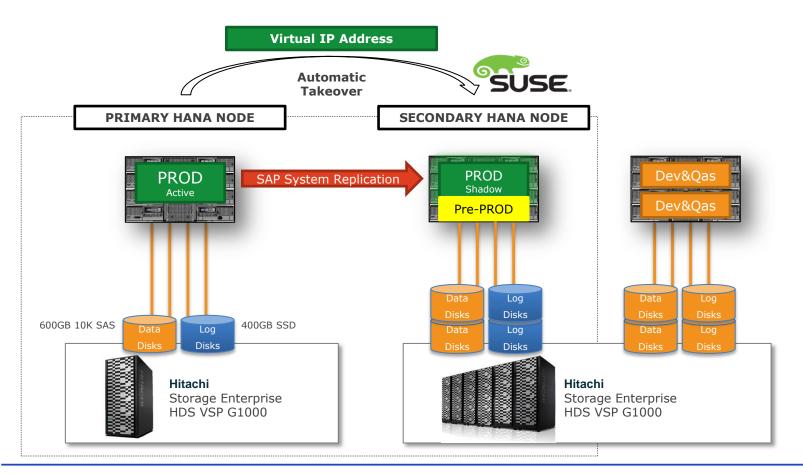

### Infrastruttura SAP HANA per Acea - Modello TDI

acean

### Infrastruttura SAP HANA per Acea - Landscape

acean

### Infrastruttura SAP HANA per Acea - Landscape